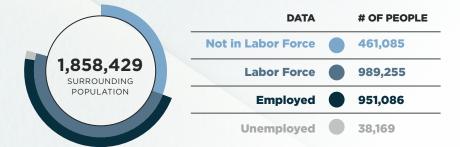

#### DISTRIBUTION IS THE TOP GROWING INDUSTRY BY 22.7%

\*Data excludes Mecklenburg and Cleveland County

| POPULATION (2022)      | 1,858,429 |
|------------------------|-----------|
| LABOR FORCE (JUN 2022) | 989,255   |
| JOBS (2021)            | 1,048,846 |
| COST OF LIVING         | 97.7      |
| GRP                    | \$160.5B  |
| IMPORTS                | \$102.9B  |
| EXPORTS                | \$134.3B  |