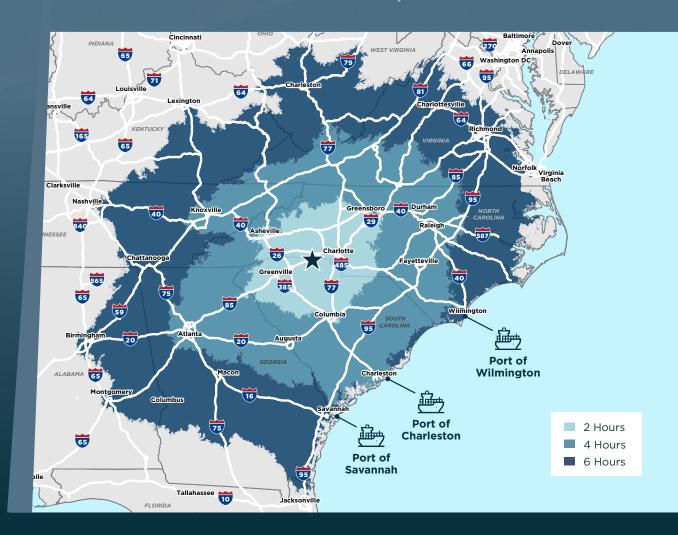

## STATELINE 85

| I-85          | 1 Mile<br><b>2 Minutes</b>      |
|---------------|---------------------------------|
| I-77          | 35.7 Miles<br><b>45 Minutes</b> |
| Charlotte     | 35.6 Miles                      |
| Int'l Airport | <b>40 Minutes</b>               |
| Port of       | 218 Miles                       |
| Charleston    | <b>3.5 Hours</b>                |
| Port of       | 259 Miles                       |
| Savannah      | <b>3.5 Hours</b>                |