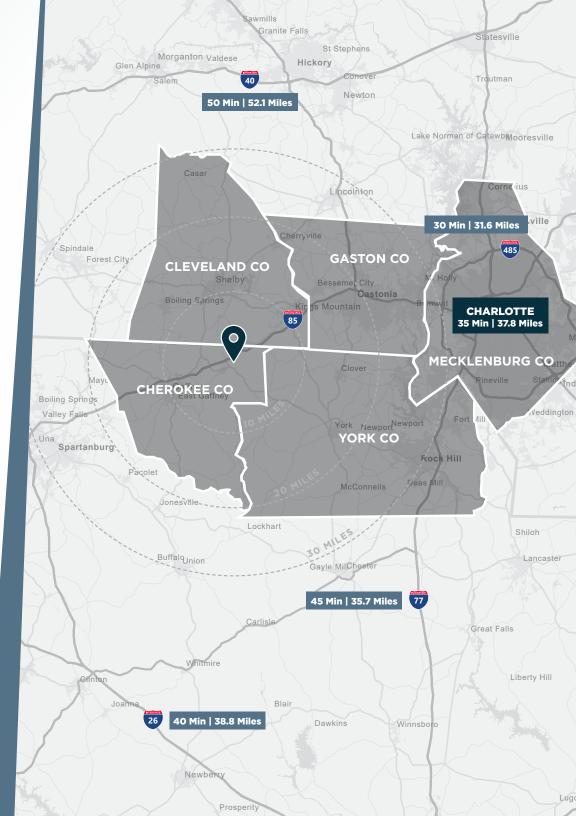

## STATELINE 85

| I-85          | 1 Mile<br><b>2 Minutes</b>      |
|---------------|---------------------------------|
| I-77          | 35.7 Miles<br><b>45 Minutes</b> |
| Charlotte     | 35.6 Miles                      |
| Int'l Airport | <b>40 Minutes</b>               |
| Port of       | 218 Miles                       |
| Charleston    | <b>3.5 Hours</b>                |
| Port of       | 259 Miles                       |
| Savannah      | <b>3.5 Hours</b>                |