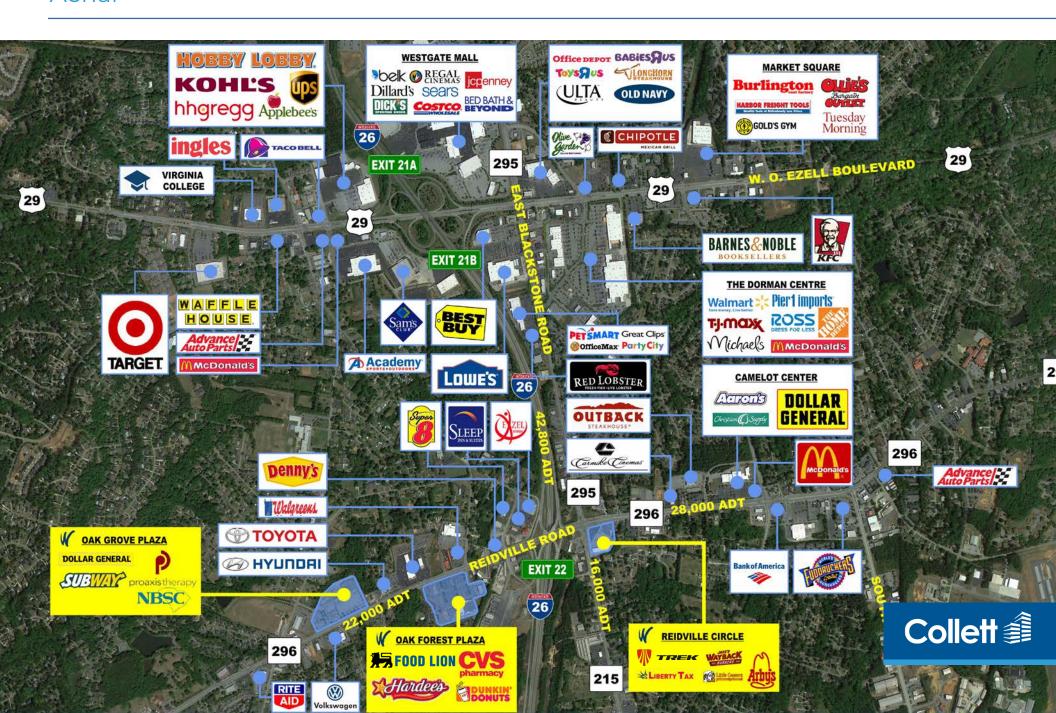

rridor with the Westgate Mall, Target, Academy Sports, Costco, Walmart, and Sam's Club
- Nearby retailers/restaurants include Zaxby's, Rapid Fired Pizza, Outback Steakhouse, Five Guys, Cook Out, Fuddruckers, Tropical Grille, QT, Food Lion

#### **DEMOGRAPHICS (2022)**

|                | 1 mile   | 3 miles  | 5 miles  |
|----------------|----------|----------|----------|
| Population     | 7,243    | 47,041   | 87,860   |
| Projected Pop. | 8,080    | 51,039   | 93,409   |
| Employees      | 3,448    | 15,264   | 52,761   |
| Avg HH Income  | \$54,383 | \$69,576 | \$66,459 |

#### **TRAFFIC COUNTS**

| John B. White Sr. Blvd | 26,900 VPD |
|------------------------|------------|
| E. Blackstock Rd       | 19,700 VPD |
| I-26                   | 47,800 VPD |



## Reidville Circle

Aerial



# Reidville Circle

### Site Plan