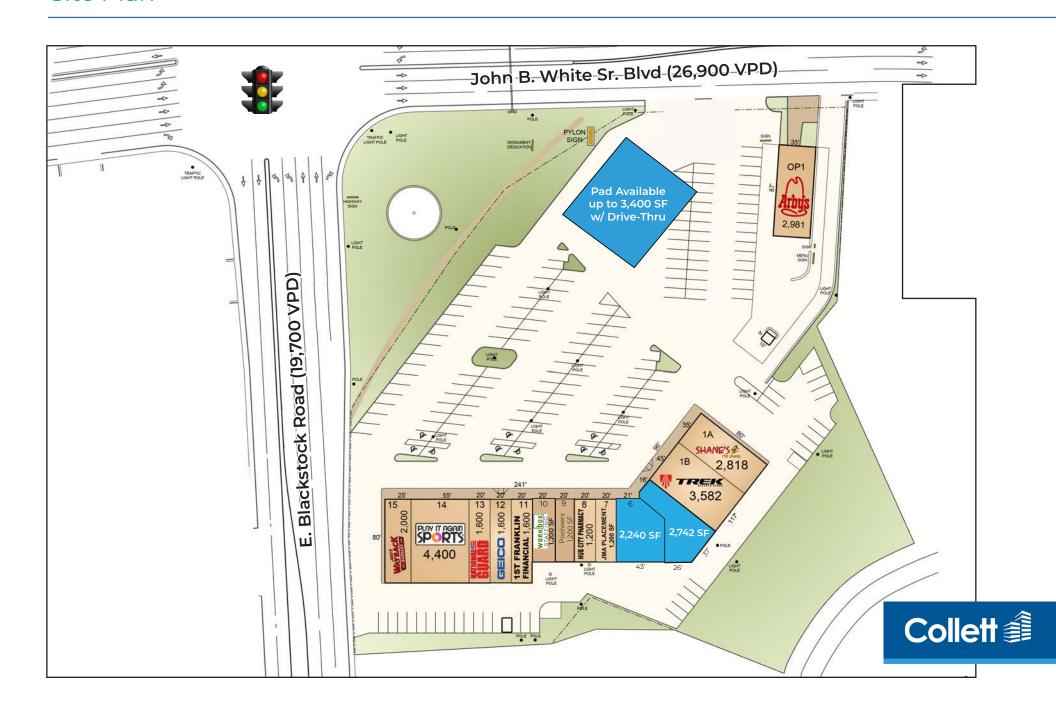

, Academy Sports, Costco, Walmart, and Sam's Club
- Nearby retailers/restaurants include Zaxby's, Rapid Fired Pizza, Outback Steakhouse, Five Guys, Cook Out, Fuddruckers, Tropical Grille, QT, Food Lion

#### **DEMOGRAPHICS (2022)**

|                | 1 mile   | 3 miles  | 5 miles  |
|----------------|----------|----------|----------|
| Population     | 7,243    | 47,041   | 87,860   |
| Projected Pop. | 8,080    | 51,039   | 93,409   |
| Employees      | 3,448    | 15,264   | 52,761   |
| Avg HH Income  | \$54,383 | \$69,576 | \$66,459 |

#### **TRAFFIC COUNTS**

| John B. White Sr. Blvd | 26,900 VPD |
|------------------------|------------|
| E. Blackstock Rd       | 19,700 VPD |
| I-26                   | 47,800 VPD |



## Reidville Circle

Aerial



# Reidville Circle

### Site Plan