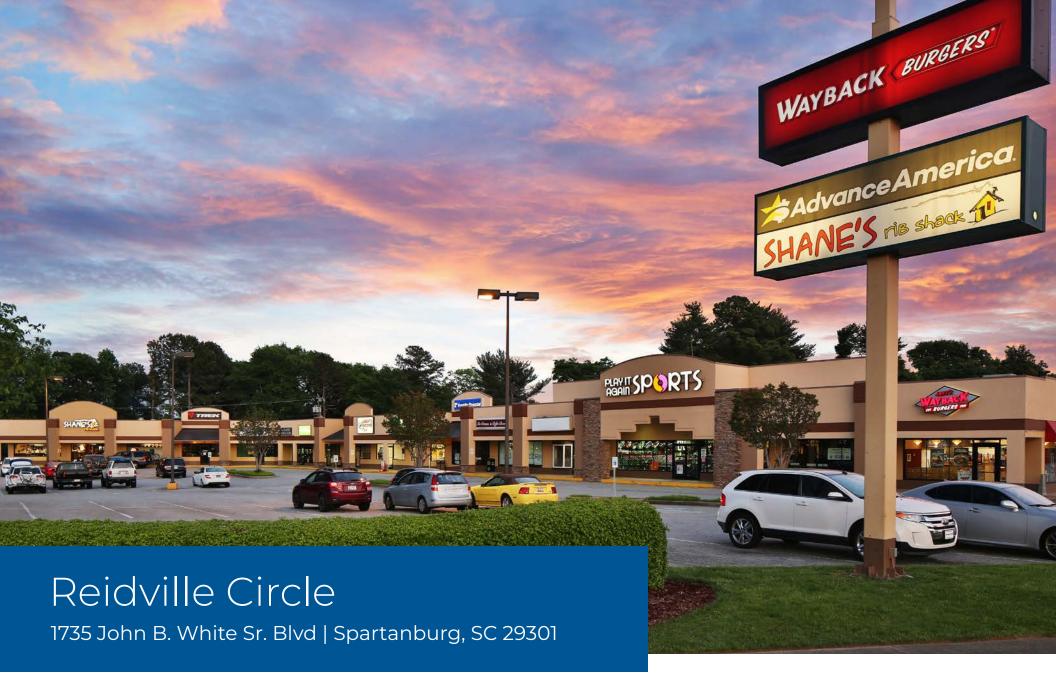

# Reidville Circle

#### **PROPERTY FEATURES**

- ±2,240 SF & ±2,742 SF retail spaces available for lease
- · Outparcel available for ground lease
- · Ideally situated at Exit 22 off I-26
- Great visibility from John B. White Blvd
- Co-tenants include Play it Again Sports, Shane's Rib Shack, Jake's Wayback Burgers, Trek Bicycle Sports and more

- Strong West Side residential demographics
- Close proximity to W.O. Ezell Blvd retail corridor with the Westgate Mall, Target, Academy Sports, Costco, Walmart, and Sam's Club
- Nearby retailers/restaurants include Zaxby's, Rapid Fired Pizza, Outback Steakhouse, Five Guys, Cook Out, Fuddruckers, Tropical Grille, QT, Food Lion