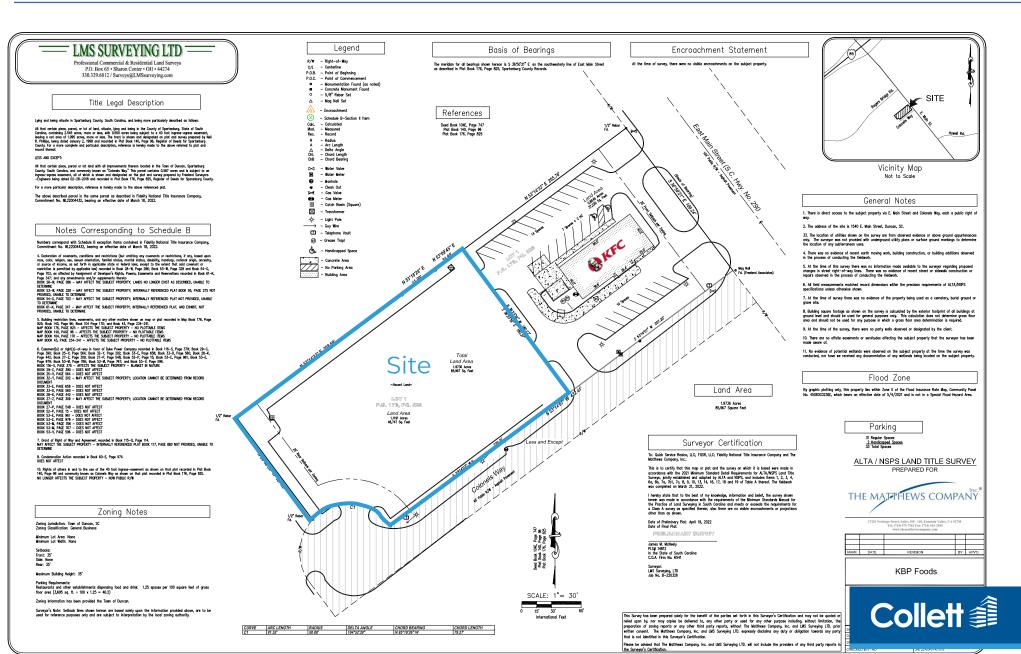

.4 miles from I-85
- High daytime population due to surrounding industrial buildings/ parks and nearby residential
- On Duncan's main retail corridor with numerous retailers and restaurants
- Nearby retailers and restaurants include Zaxby's, Fuddruckers, Starbucks, Chick-fil-A, Jersey Mike's, Cracker Barrel, Bojangles, Jimmy John's, Salsarita's, Arby's and more
- · Asking price: \$300,000

#### **DEMOGRAPHICS**

|                | 1 mile   | 3 miles  | 5 miles  |
|----------------|----------|----------|----------|
| Population     | 1,094    | 22,967   | 50,461   |
| Employees      | 3,720    | 12,899   | 20,944   |
| Avg. HH Income | \$65,630 | \$75,614 | \$81,994 |

#### **TRAFFIC COUNTS**

Main Street (Hwy 290) 36,300 VPD I-85 99,900 VPD



## 1.12 Acres for Sale

### Site Plan/Survey