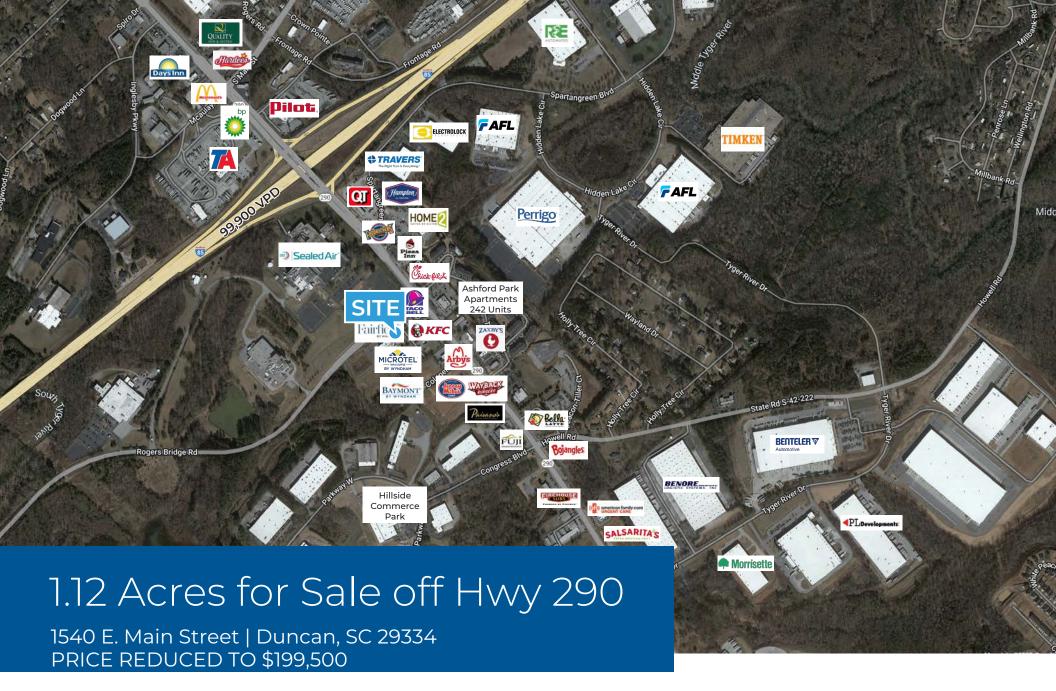

#### **PROPERTY FEATURES**

- ±1.12 acres for sale
- · Situated just off Hwy 290
- · Located 0.4 miles from I-85
- High daytime population due to surrounding industrial buildings/ parks and nearby residential
- On Duncan's main retail corridor with numerous retailers and restaurants
- Nearby retailers and restaurants include Zaxby's, Fuddruckers, Starbucks, Chick-fil-A, Jersey Mike's, Cracker Barrel, Bojangles, Jimmy John's, Salsarita's, Arby's and more
- · Asking price: \$300,000

#### **TRAFFIC COUNTS**

Main Street (Hwy 290) 36,300 VPD I-85 99,900 VPD