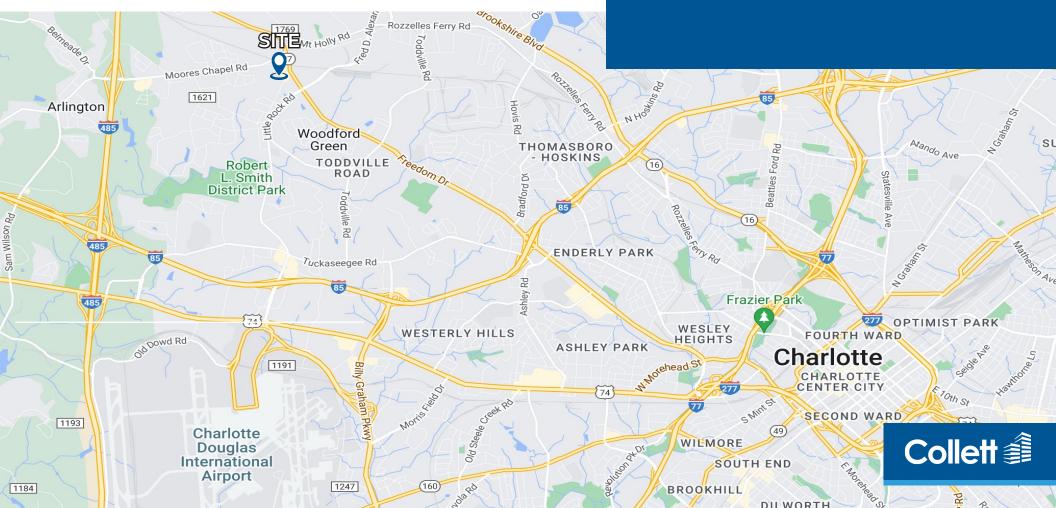

## **PAWTUCKETT CENTER**

7917-8001 Moores Chapel Road Charlotte, NC 28214

1111 Metropolitan Avenue,Suite 700 Charlotte, NC 28204 704.206.8300

SITE\_

Contact: Stanford Garnett 704.206.8345 sgarnett@collettre.com Phil Neari 704.206.8339 pneari@collettre.com

### Property Information

- 47,129 SF Shopping Center with high visibility. Located at the intersection of Little Rock Road, Moores Chapel Road and Freedom Drive. Approximately 7.8 miles from downtown Charlotte and 1.6 miles from I-485.
- 258 Parking Spaces