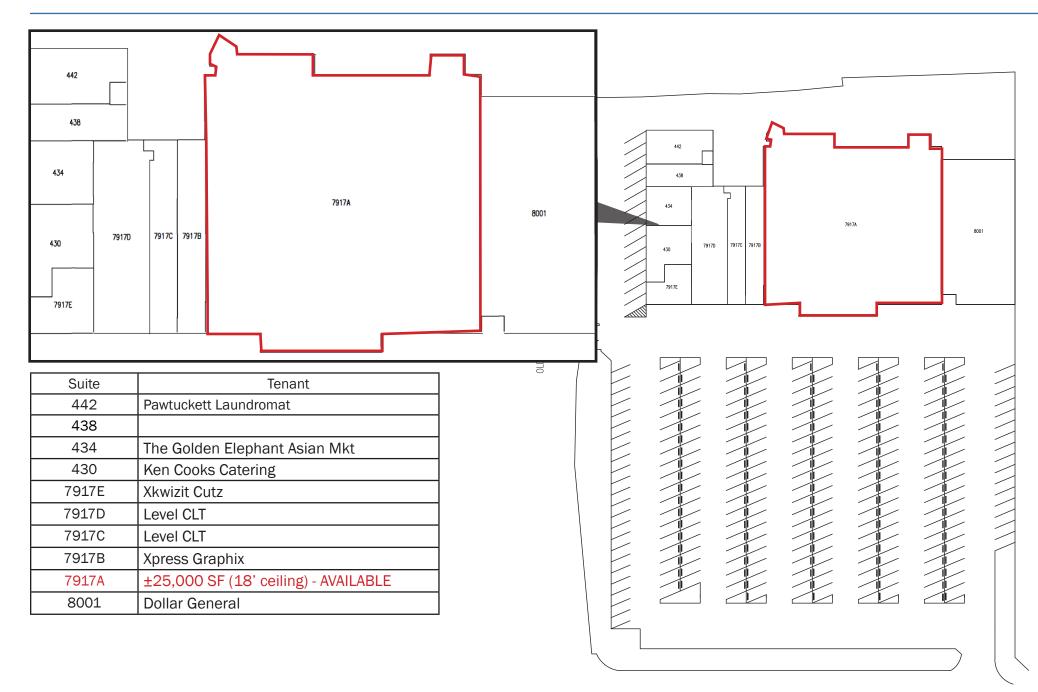

ease.

TRUIST

# Pawtuckett Center

### Property Information

- 47,129 SF Shopping Center with high visibility. Located at the intersection of Little Rock Road, Moores Chapel Road and Freedom Drive. Approximately 7.8 miles from downtown Charlotte and 1.6 miles from I-485.
- 258 Parking Spaces

 1 Space Available: ±25,000 SF (18' ceiling)

#### **DEMOGRAPHICS (2023)**

|                | 1 mile   | 3 miles  | 5 miles  |
|----------------|----------|----------|----------|
| Population     | 5,221    | 49,153   | 120,072  |
| Projected Pop. | 5,860    | 54,998   | 130,887  |
| Avg. HH Income | \$71,813 | \$81,757 | \$83,813 |

#### **TRAFFIC COUNTS**

| Moores Chapel Road | 13,674 VPD |
|--------------------|------------|
| I-485 (exit 12)    | 46,693 VPD |



## Pawtuckett Center Site Plan