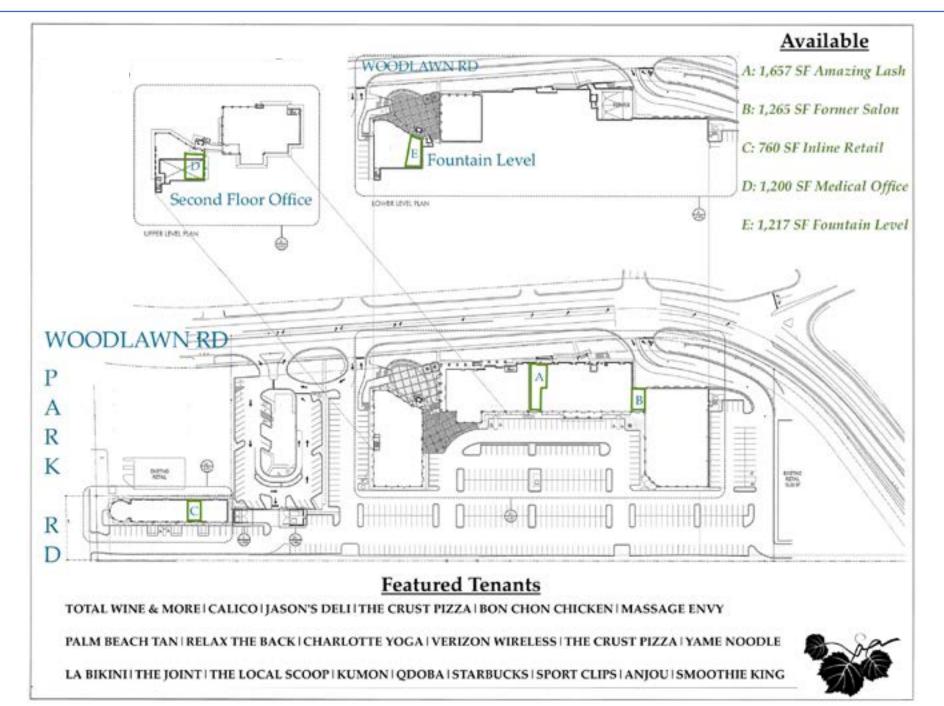

#### **PROPERTY FEATURES**

- Available Spaces: 760 SF, 1,200 SF, 1,217 SF, 1,265 SF and 1,657 SF
- ParkTowne Village is located at the heavily-trafficked intersection of Woodlawn Road and Park Road in Charlotte, NC. This ±101,802 SF Specialty Center is located across from Charlotte's oldest shopping center, Park Road Shopping Center.
- Tenants include: Easy Like Sunday, Bon Chon, Total Wine, Starbucks, Jason's Deli, Charlotte Yoga, Project Lean Nation, The Joint Chiropractic, Smoothie King, Palm Beach Tan, Jon Ric Med Spa, The Stash, Qdoba, Verizon, Sports Clips, Calico, Massage Envy and more!

# Parktowne Village

Site Map