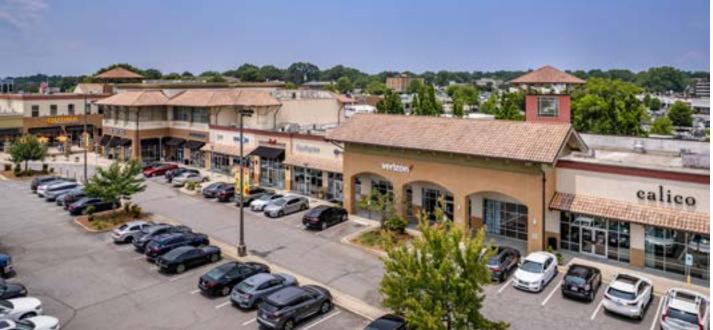

#### **PROPERTY FEATURES**

- Available Spaces: 760 SF, 1,200 SF, 1,217 SF, 1,265 SF and 1,657 SF
- ParkTowne Village is located at the heavily-trafficked intersection of Woodlawn Road and Park Road in Charlotte, NC. This ±101,802 SF Specialty Center is located across from Charlotte's oldest shopping center, Park Road Shopping Center.
- Tenants include: Easy Like Sunday, Bon Chon, Total Wine, Starbucks, Jason's Deli, Charlotte Yoga, Project Lean Nation, The Joint Chiropractic, Smoothie King, Palm Beach Tan, Jon Ric Med Spa, The Stash, Qdoba, Verizon, Sports Clips, Calico, Massage Envy and more!