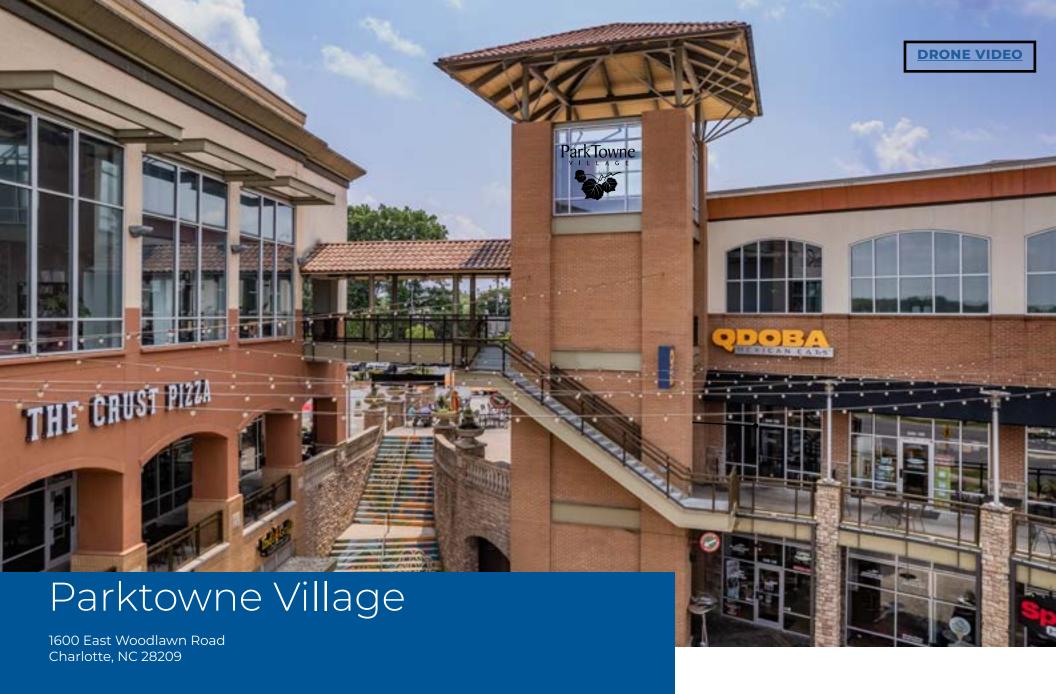

# Parktowne Village

#### **PROPERTY FEATURES**

- Available Spaces: 760 SF, 1,200 SF, 1,217 SF, 1,265 SF and 1,657 SF
- ParkTowne Village is located at the heavily-trafficked intersection of Woodlawn Road and Park Road in Charlotte, NC. This ±101,802 SF Specialty Center is located across from Charlotte's oldest shopping center, Park Road Shopping Center.
- Tenants include: Easy Like Sunday, Bon Chon, Total Wine, Starbucks, Jason's Deli, Charlotte Yoga, Project Lean Nation, The Joint Chiropractic, Smoothie King, Palm Beach Tan, Jon Ric Med Spa, The Stash, Qdoba, Verizon, Sports Clips, Calico, Massage Envy and more!