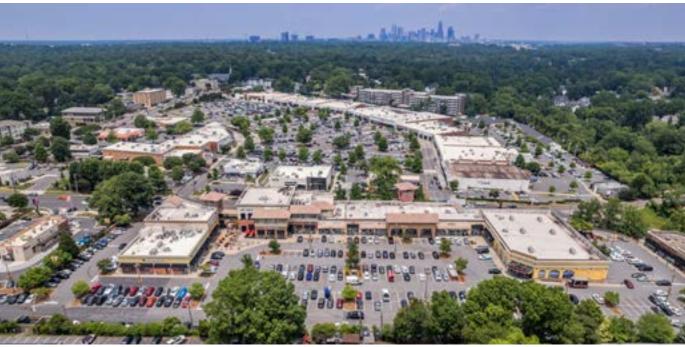

#### **PROPERTY FEATURES**

- Available Spaces: 760 SF, 1,200 SF, 1,217 SF, 1,265 SF and 1,657 SF
- ParkTowne Village is located at the heavily-trafficked intersection of Woodlawn Road and Park Road in Charlotte, NC. This ±101,802 SF Specialty Center is located across from Charlotte's oldest shopping center, Park Road Shopping Center.
- Tenants include: Easy Like Sunday, Bon Chon, Total Wine, Starbucks, Jason's Deli, Charlotte Yoga, Project Lean Nation, The Joint Chiropractic, Smoothie King, Palm Beach Tan, Jon Ric Med Spa, The Stash, Qdoba, Verizon, Sports Clips, Calico, Massage Envy and more!

#### **TRAFFIC COUNTS (2023)**

East Woodlawn Rd 27,546 VPD Park Road 29,191 VPD