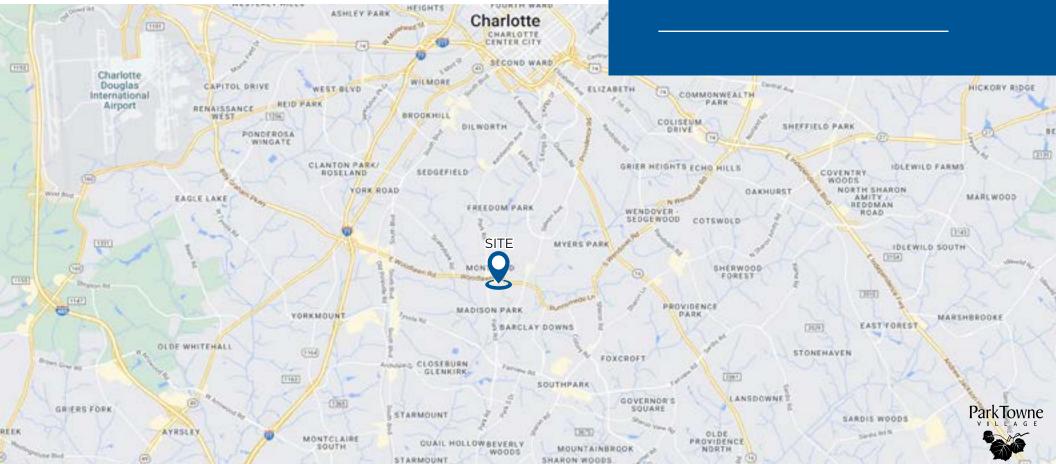

nter is located across from Charlotte's oldest shopping center, Park Road Shopping Center.
- Tenants include: Easy Like Sunday, Bon Chon, Total Wine, Starbucks, Jason's Deli, Charlotte Yoga, Project Lean Nation, The Joint Chiropractic, Smoothie King, Palm Beach Tan, Jon Ric Med Spa, The Stash, Qdoba, Verizon, Sports Clips, Calico, Massage Envy and more!

#### **DEMOGRAPHICS** (2024)

|                | 1 mile    | 3 miles   | 5 miles   |
|----------------|-----------|-----------|-----------|
| Population     | 14,437    | 111,171   | 280,537   |
| Projected Pop. | 15,869    | 121,339   | 311,648   |
| Daytime Pop.   | 9,840     | 110,216   | 226,319   |
| Avg. HH Income | \$182,950 | \$203,660 | \$164,528 |

#### **TRAFFIC COUNTS (2023)**

East Woodlawn Rd 27,546 VPD Park Road 29,191 VPD



# Parktowne Village

Property Overview











# Parktowne Village

Site Map