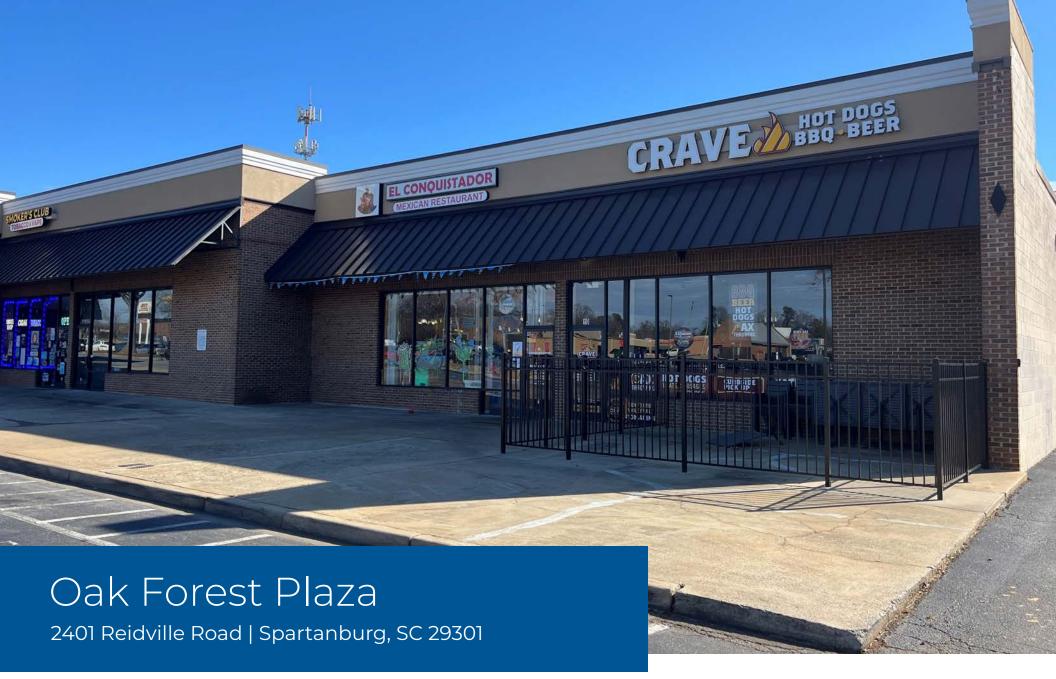

# Oak Forest Plaza

#### **PROPERTY FEATURES**

- Four outparcels available for ground lease or sale
- · Ideally situated at Exit 22 off I-26
- · Great visibility from Reidville Road
- Close proximity to W.O. Ezell Blvd retail corridor with the Westgate Mall, Target, Academy Sports, Costco, Walmart, and Sam's Club
- Nearby retailers/restaurants include Denny's, Walgreens, Zaxby's, Rapid Fired Pizza, Outback Steakhouse, Five Guys, Cook Out, Fuddruckers, Tropical Grille, QT, Food Lion