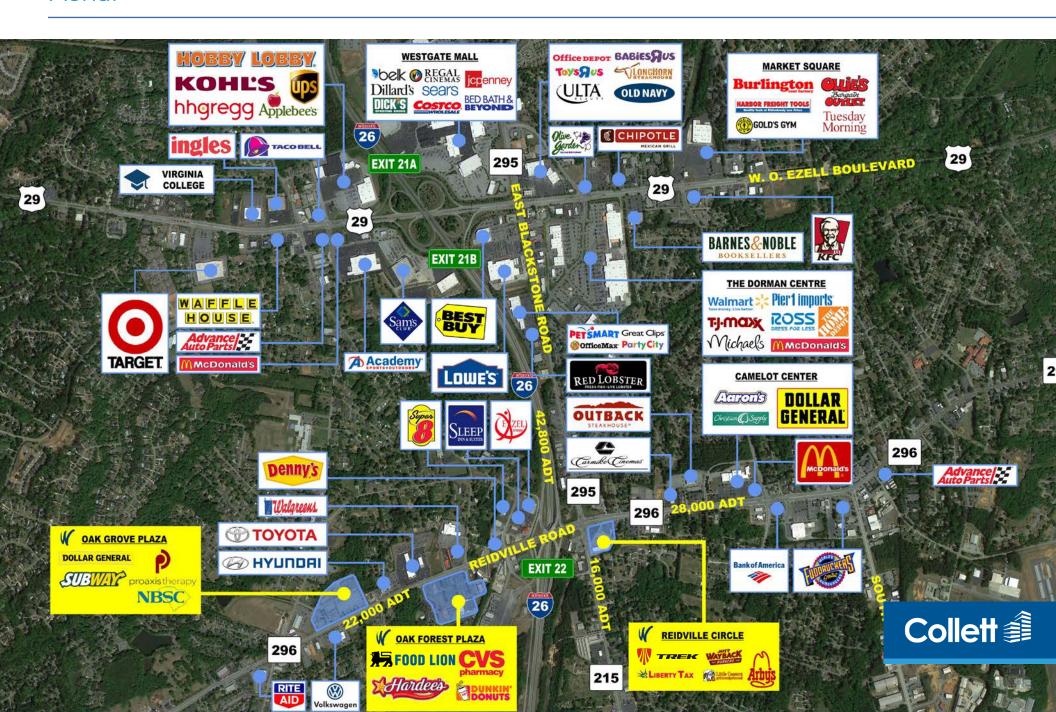

#### **PROPERTY FEATURES**

- Four outparcels available for ground lease or sale
- · Ideally situated at Exit 22 off I-26
- · Great visibility from Reidville Road
- Close proximity to W.O. Ezell Blvd retail corridor with the Westgate Mall, Target, Academy Sports, Costco, Walmart, and Sam's Club
- Nearby retailers/restaurants include Denny's, Walgreens, Zaxby's, Rapid Fired Pizza, Outback Steakhouse, Five Guys, Cook Out, Fuddruckers, Tropical Grille, QT, Food Lion

#### **TRAFFIC COUNTS**

| Reidville Road   | 23,200 VPD |
|------------------|------------|
| E. Blackstock Rd | 19,700 VPD |
| I-26             | 47,800 VPD |

## Oak Forest Plaza

Aerial