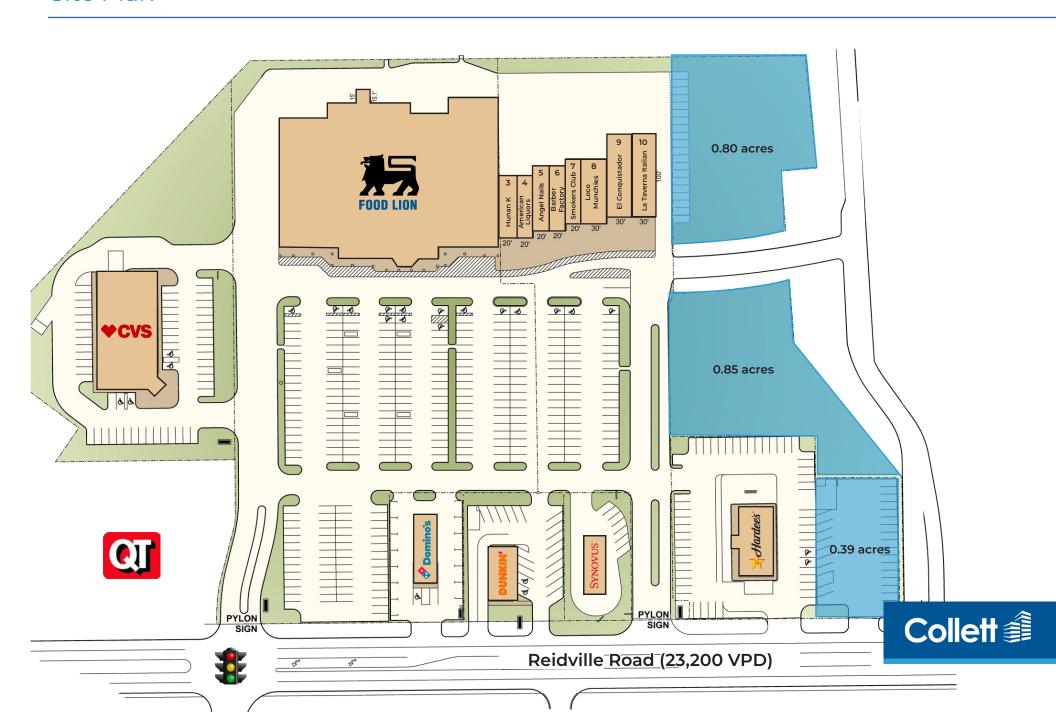

tail corridor with the Westgate Mall, Target, Academy Sports, Costco, Walmart, and Sam's Club
- Nearby retailers/restaurants include Denny's, Walgreens, Zaxby's, Rapid Fired Pizza, Outback Steakhouse, Five Guys, Cook Out, Fuddruckers, Tropical Grille, QT, Food Lion

#### **DEMOGRAPHICS**

|                | 1 mile   | 3 miles  | 5 miles  |
|----------------|----------|----------|----------|
| Population     | 7,484    | 42,014   | 84,276   |
| Projected Pop. | 8,681    | 45,806   | 89,674   |
| Employees      | 5,863    | 32,788   | 66,290   |
| Avg HH Income  | \$71,823 | \$73,219 | \$66,382 |

#### **TRAFFIC COUNTS**

| Reidville Road   | 23,200 VPD |
|------------------|------------|
| E. Blackstock Rd | 19,700 VPD |
| I-26             | 47,800 VPD |





# Oak Forest Plaza

Site Plan



## Oak Forest Plaza

Aerial