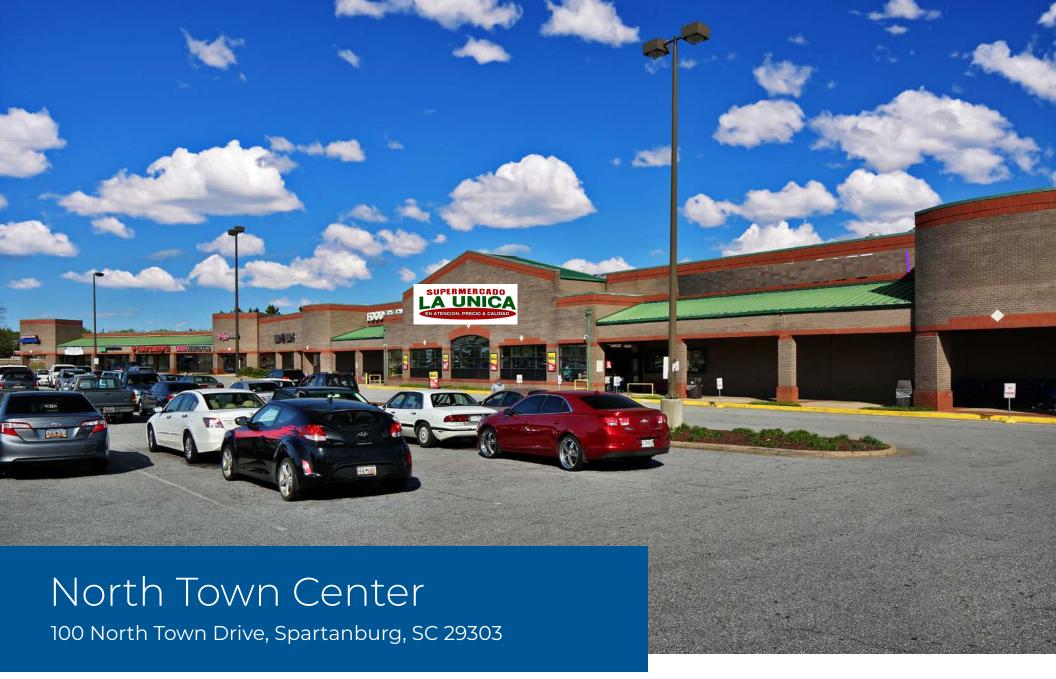

## North Town Center

### **PROPERTY FEATURES**

- · +/-1,200 SF retail space available
- Located at Exit 4 off business I-85 on Ashville Highway
- Situated on busy commercial core door leading to downtown Spartanburg
- Close proximity to Spartanburg Medical Center (±6,000 employees), Converse University (±1,394 students) and Wofford College