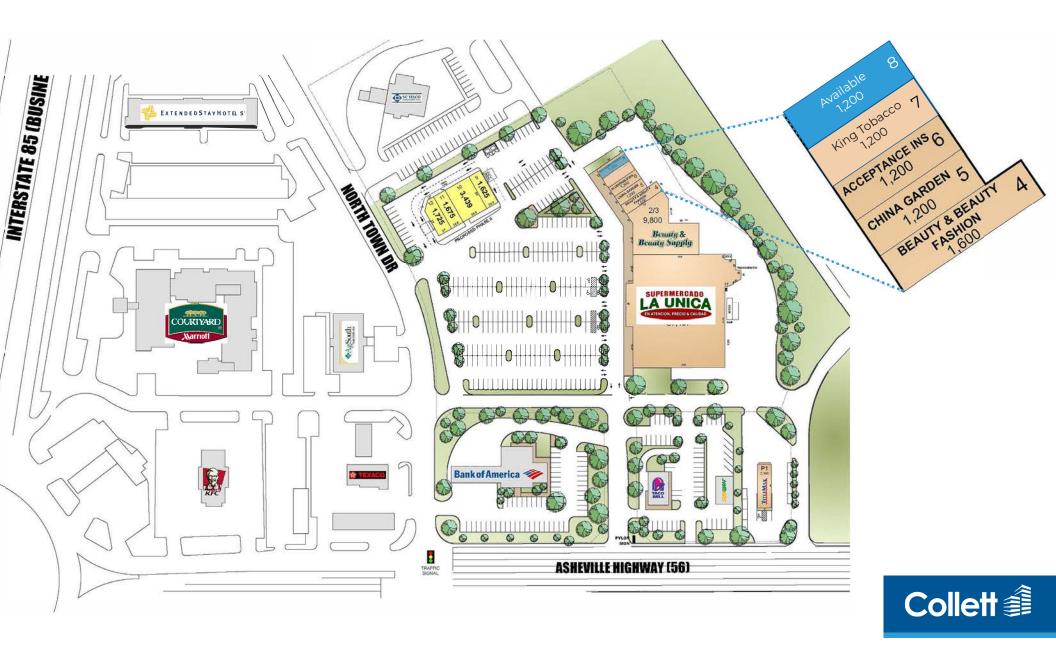

oximity to Spartanburg Medical Center (±6,000 employees), Converse University (±1,394 students) and Wofford College

(±1,770 students)

 Nearby retailers/restaurants include Arby's, Bojangles, Chickfil-A, Burger King, Taco Bell, Family Dollar, O'Reilly Auto Parts, Advance Auto Parts

#### **DEMOGRAPHICS**

|                | 1 mile | 3 miles | 5 miles |
|----------------|--------|---------|---------|
| Population     | 4,301  | 44,726  | 108,681 |
| Projected Pop. | 4,614  | 50,427  | 122,945 |
| Employees      | 2,760  | 23,818  | 53,911  |
| Households     | 1,388  | 16,576  | 43,278  |

### **TRAFFIC COUNTS**

| Asheville Highway | 13,400 VPD |
|-------------------|------------|
| Business I-85     | 30,500 VPD |
| I-85              | 78,300 VPD |



# North Town Center

### Site Plan



# North Town Center

Aerial