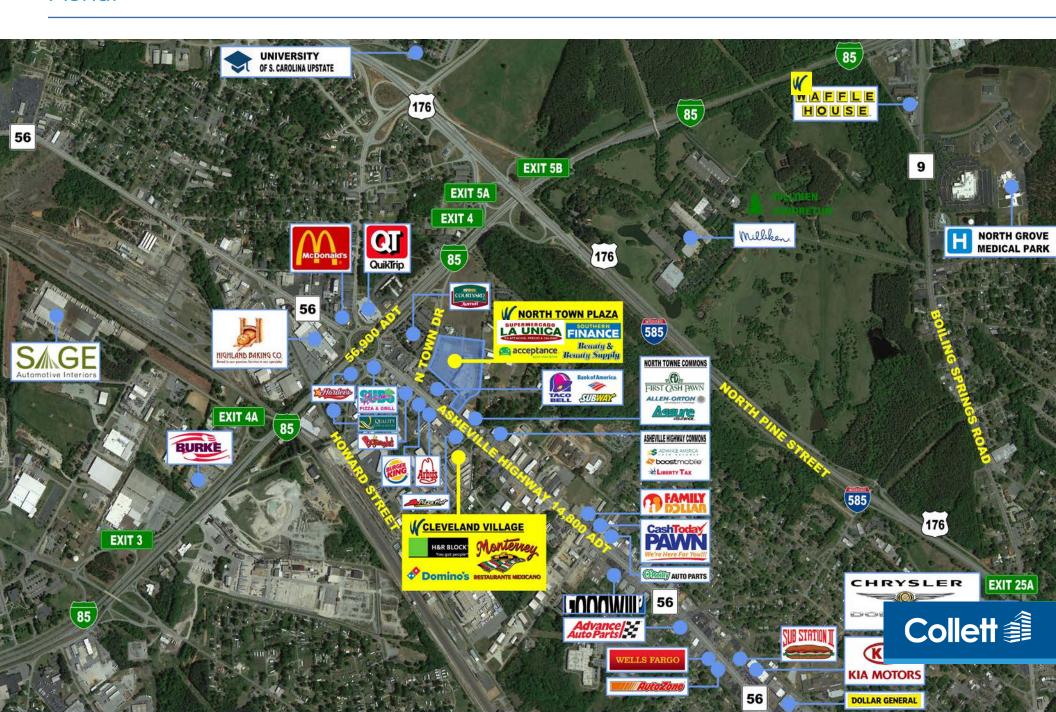

# North Town Center

Aerial

(±1,770 students)

 Nearby retailers/restaurants include Arby's, Bojangles, Chickfil-A, Burger King, Taco Bell, Family Dollar, O'Reilly Auto Parts, Advance Auto Parts