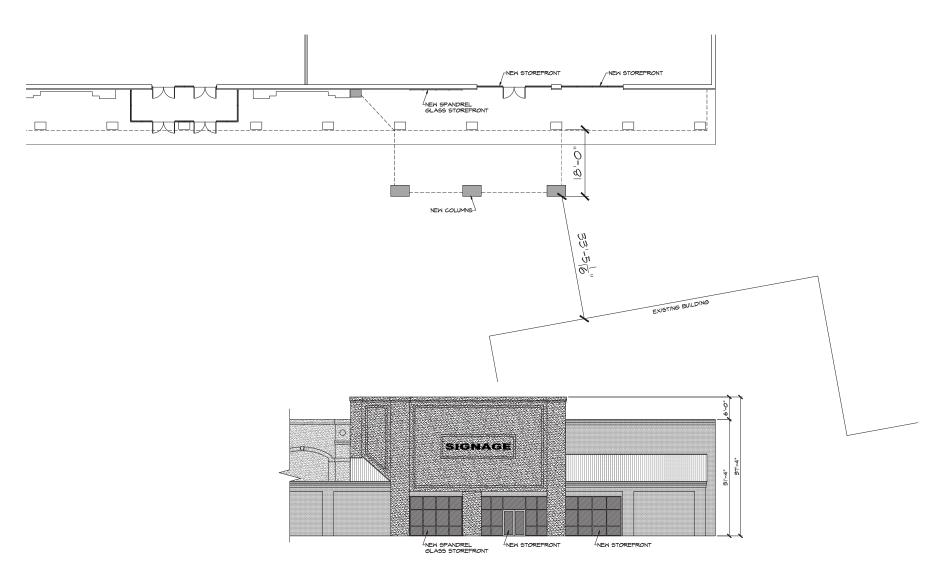

**New Store Front Rendering** 

### Property Overview & Proposed Rendering

#### **PROPERTY FEATURES**

- ±33,000 SF sub-dividable
- · New prominent store front
- \$8.00 PSF NNN
- · Signalized access
- Located on Spartanburg's main retail corridor
- · Exciting new tenant- Small Sliders
- Co-tenants include Burlington, Planet Fitness, Ollie's, Harbor Freight, Poke Bros, Once Upon a Child, Jason's Deli, Clothes Mentor
- Nearby retail/restaurants include West Gate Mall, Target, Costco, Sam's Club, Academy Sports and Outdoors, Kohl's, TJ Maxx, Old Navy, Hobby Lobby, Walmart, Ross, Petsmart, Chipotle, Olive Garen, McAlisters, Chick-fil-A