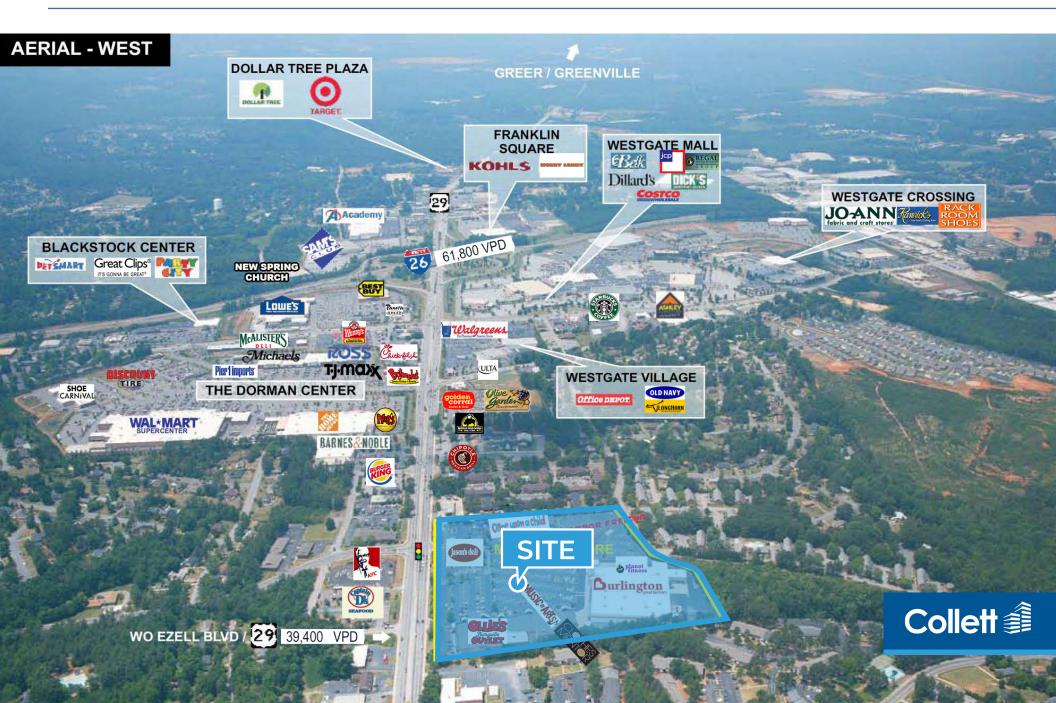

#### **PROPERTY FEATURES**

- ±33,000 SF sub-dividable
- · New prominent store front
- \$8.00 PSF NNN
- · Signalized access
- Located on Spartanburg's main retail corridor
- · Exciting new tenant- Small Sliders
- Co-tenants include Burlington, Planet Fitness, Ollie's, Harbor Freight, Poke Bros, Once Upon a Child, Jason's Deli, Clothes Mentor
- Nearby retail/restaurants include West Gate Mall, Target, Costco, Sam's Club, Academy Sports and Outdoors, Kohl's, TJ Maxx, Old Navy, Hobby Lobby, Walmart, Ross, Petsmart, Chipotle, Olive Garen, McAlisters, Chick-fil-A

#### **TRAFFIC COUNTS**

| W.O. Ezell Boulevard | 32,631 VPD |
|----------------------|------------|
| Blackstock Road      | 19,700 VPD |
| I-26                 | 63,122 VPD |

### Space Rendering

Aerial