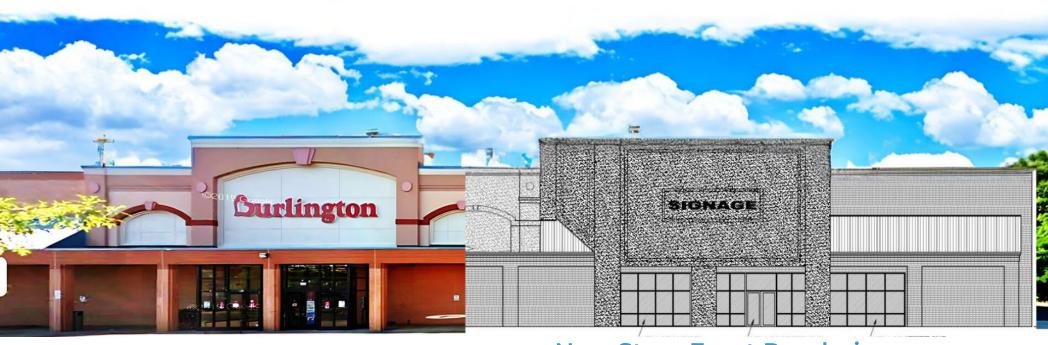

**New Store Front Rendering** 

### Property Overview & Proposed Rendering

#### **PROPERTY FEATURES**

- ±33,000 SF sub-dividable
- · New prominent store front
- \$8.00 PSF NNN
- · Signalized access
- Located on Spartanburg's main retail corridor
- · Exciting new tenant- Small Sliders
- Co-tenants include Burlington, Planet Fitness, Ollie's, Harbor Freight, Poke Bros, Once Upon a Child, Jason's Deli, Clothes Mentor
- Nearby retail/restaurants include West Gate Mall, Target, Costco, Sam's Club, Academy Sports and Outdoors, Kohl's, TJ Maxx, Old Navy, Hobby Lobby, Walmart, Ross, Petsmart, Chipotle, Olive Garen, McAlisters, Chick-fil-A