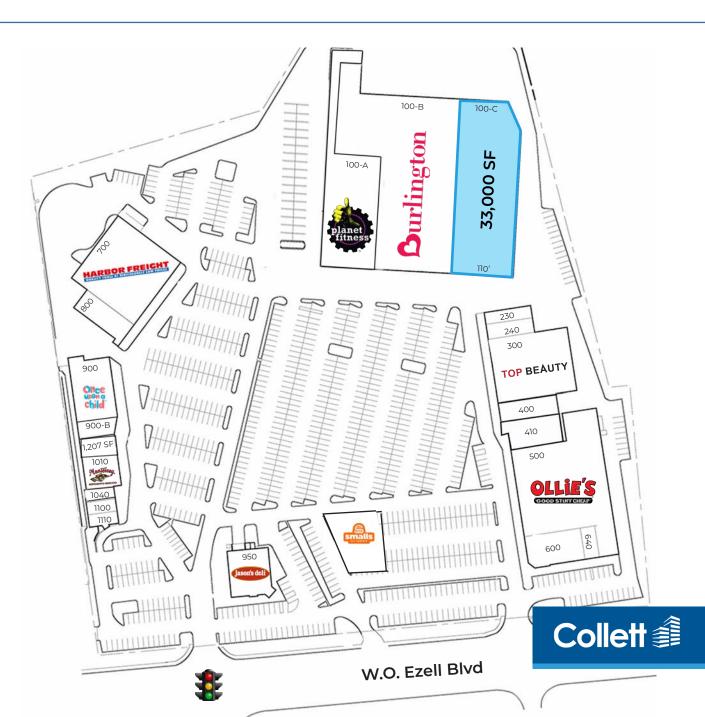

### Site Plan

| SUITE     | TENANT                 | SF     |
|-----------|------------------------|--------|
| 100-A     | Planet Fitness         | 23,322 |
| 100-B     | Burlington             | 46,873 |
| 100-C     | Available              | 33,000 |
| 230       | Security Finance       | 1,706  |
| 240       | OneMain Financial      | 2,000  |
| 300       | Top Beauty             | 14,804 |
| 400       | Music & Arts           | 3,600  |
| 410       | Clothes Mentor         | 4,461  |
| 500       | Ollie's Bargain Outlet | 28,971 |
| 600       | Lenscrafters           | 4,700  |
| 640       | Your CBD Store         | 1,000  |
| 700       | Harbor Freight Tools   | 18,040 |
| 800       | Affordable Care        | 3,914  |
| 900       | Once Upon a Child      | 7,500  |
| 900-B     | Regional Finance       | 1,667  |
| 950       | Jason's Deli           | 5,770  |
| 1000      | Coming Soon            | 1,207  |
| 1010      | Monterrey Mexican      | 3,000  |
| 1040      | Nail Tech              | 1,200  |
| 1100      | CPR                    | 1,010  |
| 1110      | Poke Bros.             | 2,306  |
| Outparcel | Smalls Sliders         | 5,000  |