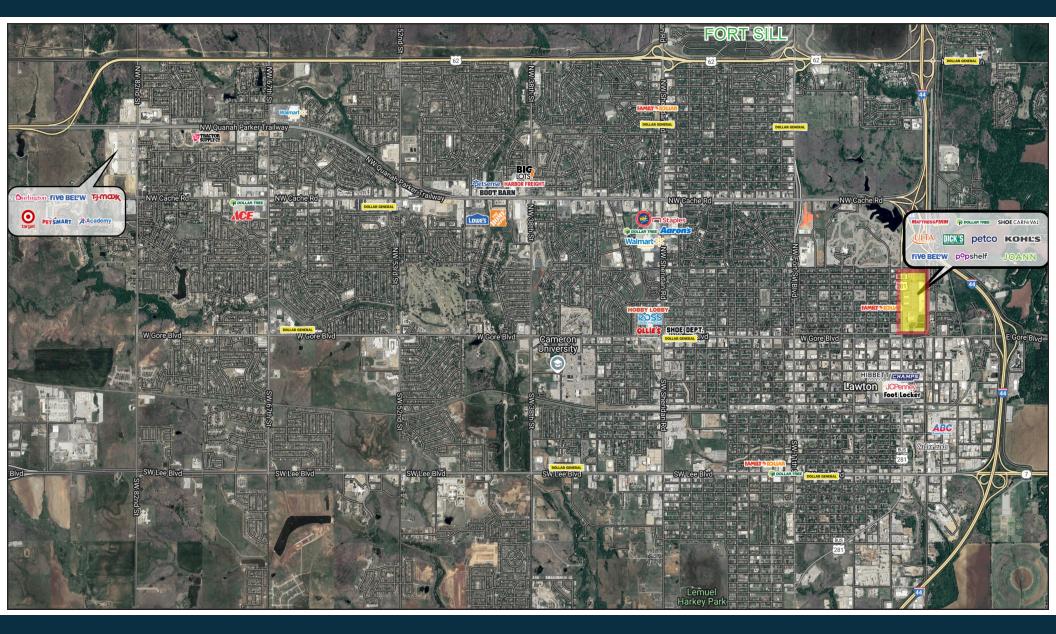

#### Location

Lawton Town Center is a 213,602 SF retail center that is a public-private partnership project covering 17 city blocks at the center of Lawton, OK on NW 2nd Street, a major commercial artery connecting I-44 and Downtown Lawton.