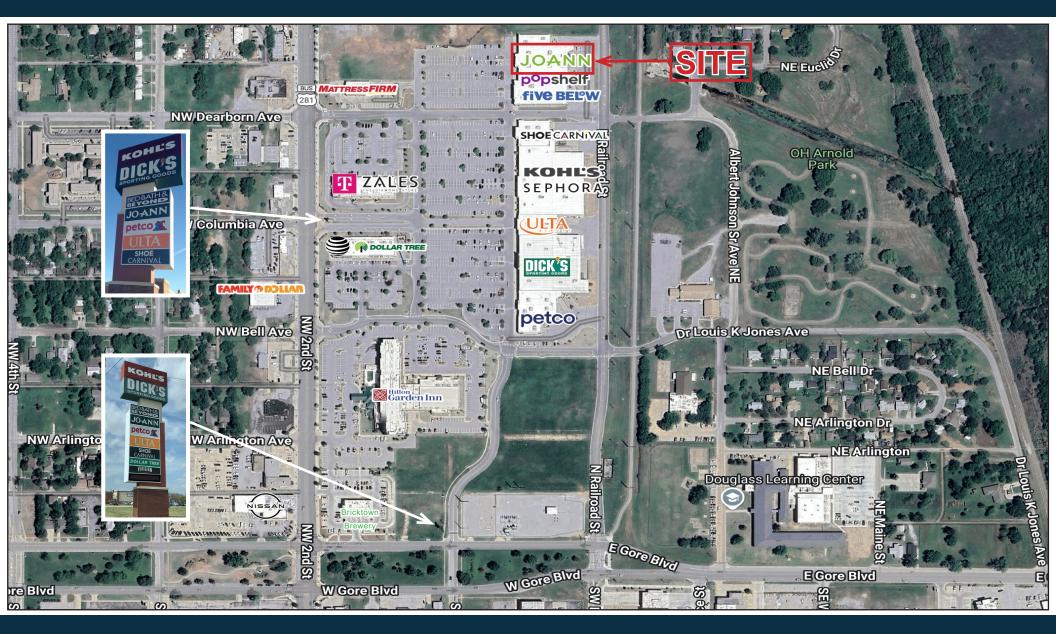

#### Location

Lawton Town Center is a 213,602 SF retail center that is a public-private partnership project covering 17 city blocks at the center of Lawton, OK on NW 2nd Street, a major commercial artery connecting I-44 and Downtown Lawton.

#### **Property Information**

- Former JoAnn's Fabrics and Crafts
- 18,000 square feet available
- Available immediately
- Can be subdivided