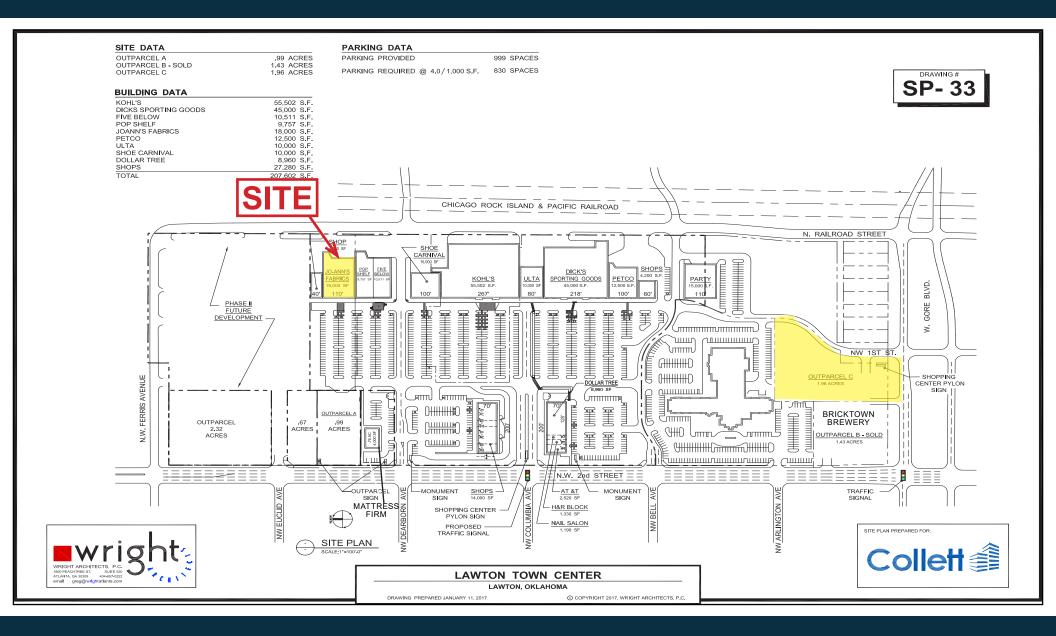

#### Location

Lawton Town Center is a 213,602 SF retail center that is a public-private partnership project covering 17 city blocks at the center of Lawton, OK on NW 2nd Street, a major commercial artery connecting I-44 and Downtown Lawton.

#### **Property Information**

- Former JoAnn's Fabrics and Crafts
- 18,000 square feet available
- Available immediately
- Can be subdivided