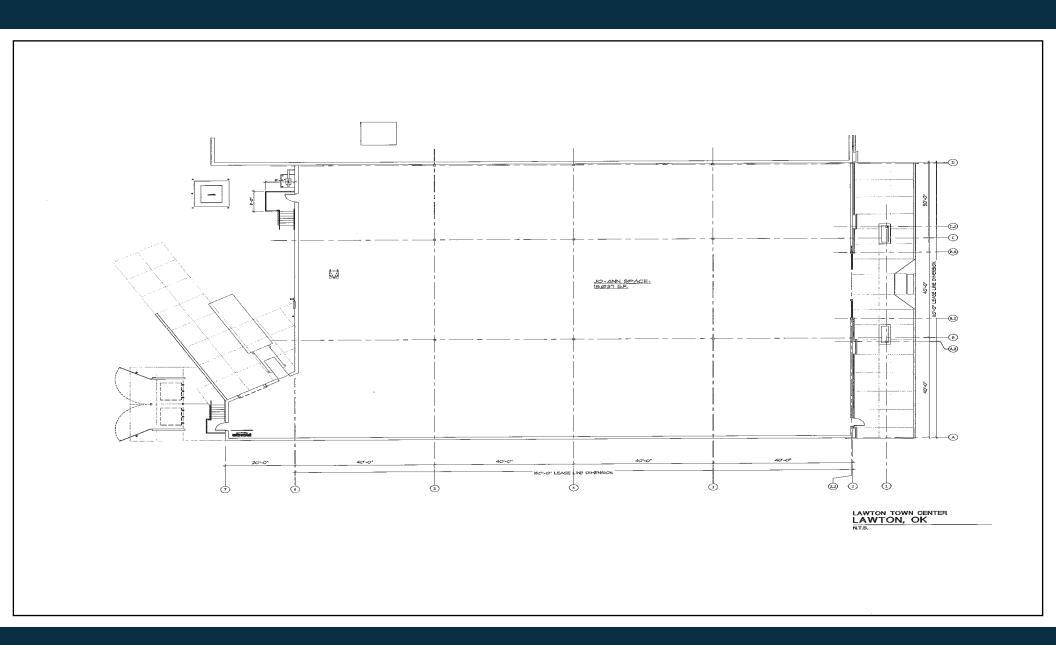

#### **Property Information**

- Former JoAnn's Fabrics and Crafts
- 18,000 square feet available
- Available immediately
- Can be subdivided