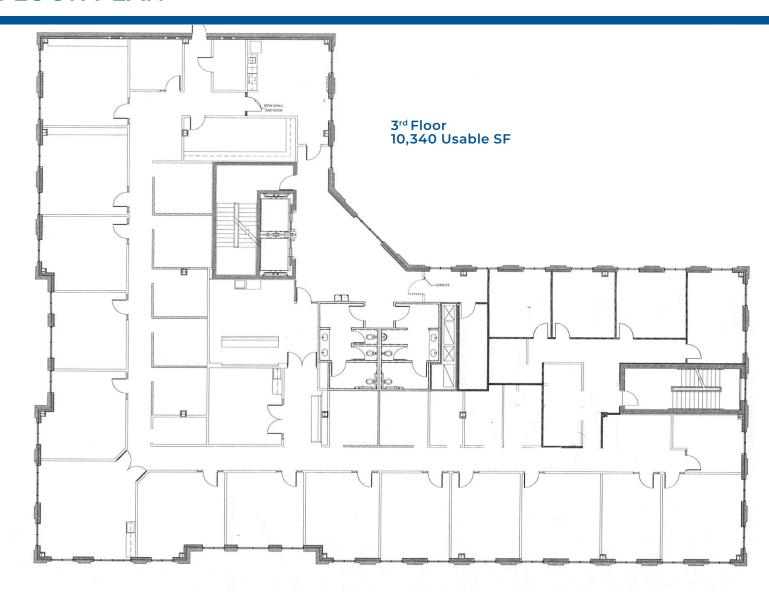

---------------------------|--------|
| Main Street E at Anderson Road S  | 25,800 |

## **PROPERTY DETAILS**

- Fountain Park Place is a 50,072 SF Class-A office building located at the corner of Main Street and Elizabeth Lane in Old Town Rock Hill, South Carolina.
- Approximately 10,340 SF turn-key, upscale office space available on 3rd Floor
- 18 private offices, 2 conference rooms, kitchenette, flexible open space, direct 3rd floor secure access to attached 4 level parking garage
- Available 4th Quarter 2024
- · Triple Net Lease



CONTACT | Stanford Garnett direct: 704.206.8345 sgarnett@collettre.com wblack@collettre.com

Will Black direct: 704.206.8349







CONTACT | Stanford Garnett direct: 704.206.8345

Will Black direct: 704.206.8349 sgarnett@collettre.com wblack@collettre.com





CONTACT | Stanford Garnett direct: 704.206.8345 sgarnett@collettre.com wblack@collettre.com

Will Black direct: 704.206.8349

## **Break Room**



**Office Area** 

**Reception Area** 



**Conference Room**