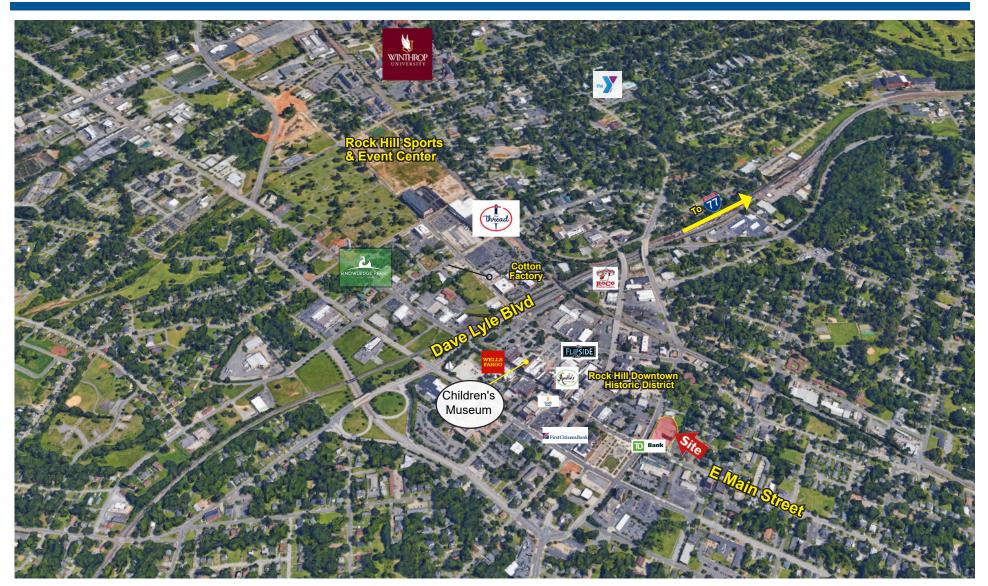

## **TRAFFIC COUNTS**

| Main Street W at Dave Lyle Blvd S | 11,800 |
|-----------------------------------|--------|
| Main Street E at Anderson Road S  | 25,800 |