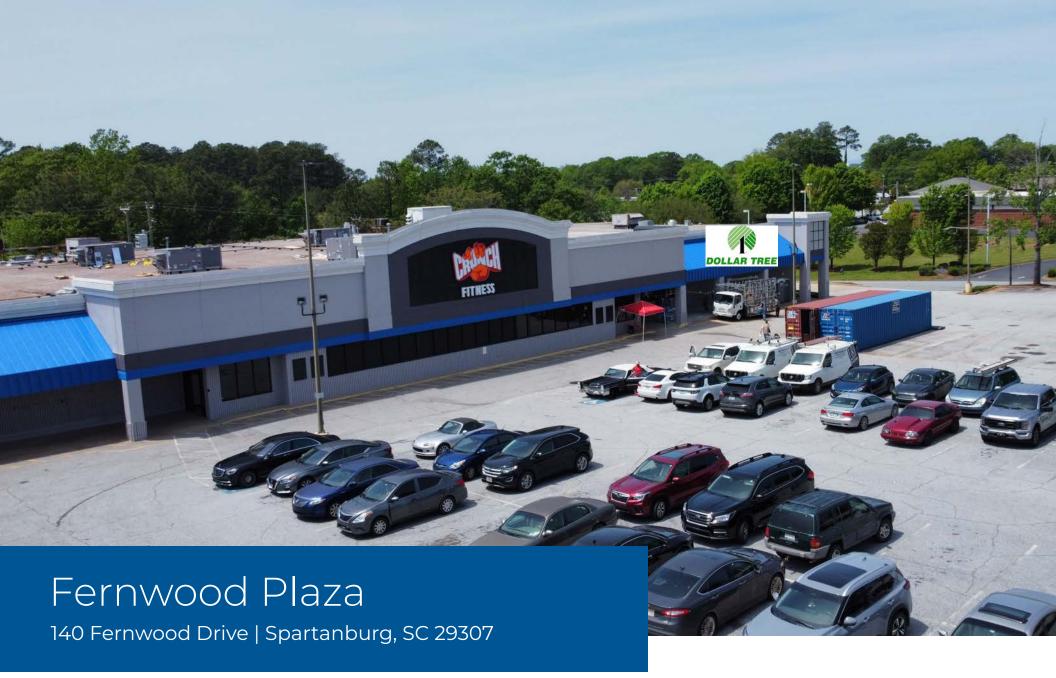

#### **Property Overview**

- ±1,050 SF retail space available for lease on 6/1/2025
- · New pylon
- $\cdot$  Facade renovation coming soon
- · Ideally situated off E. Main Street (Hwy 29) with signalized access
- Great location on main East Side retail corridor
- Co-tenants include Crunch Fitness,
  Dollar Tree, H&R Block, Amy's Nails,
  Uncle Poon's Chinese Restaurant, In
  Motion Wellness

#### **TRAFFIC COUNTS**

| Hwy 29     | 25,990 VPD |
|------------|------------|
| Drayton Rd | 18,800 VPD |

Aerial