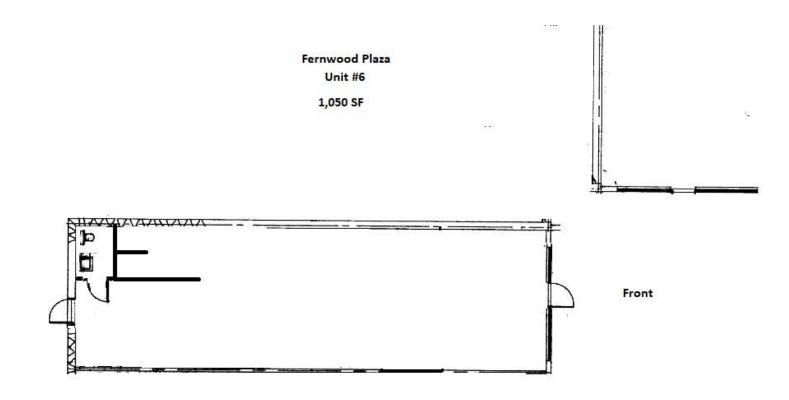

, H&R Block, Amy's Nails,
  Uncle Poon's Chinese Restaurant, In
  Motion Wellness

- Strong East Side residential demographics
- Nearby retailers/restaurants include Chick-fil-A, Lowe's, Marshalls, Panera Bread, Publix, Walmart, Wendy's, Panda Express, Walgreens, CVS, Hickory Tavern, Petco, Rack Room Shoes, NCG Cinema

#### **DEMOGRAPHICS**

|                | 1 mile    | 3 miles  | 5 miles  |
|----------------|-----------|----------|----------|
| Population     | 5,722     | 41,598   | 82,148   |
| Projected Pop. | 6,314     | 47,035   | 92,013   |
| Employees      | 3,730     | 28,390   | 47,014   |
| Avg HH Income  | \$102,685 | \$90,944 | \$82,121 |

#### **TRAFFIC COUNTS**

| Hwy 29     | 25,990 VPD |
|------------|------------|
| Drayton Rd | 18,800 VPD |



Aerial



### Floorplan





### Site Plan