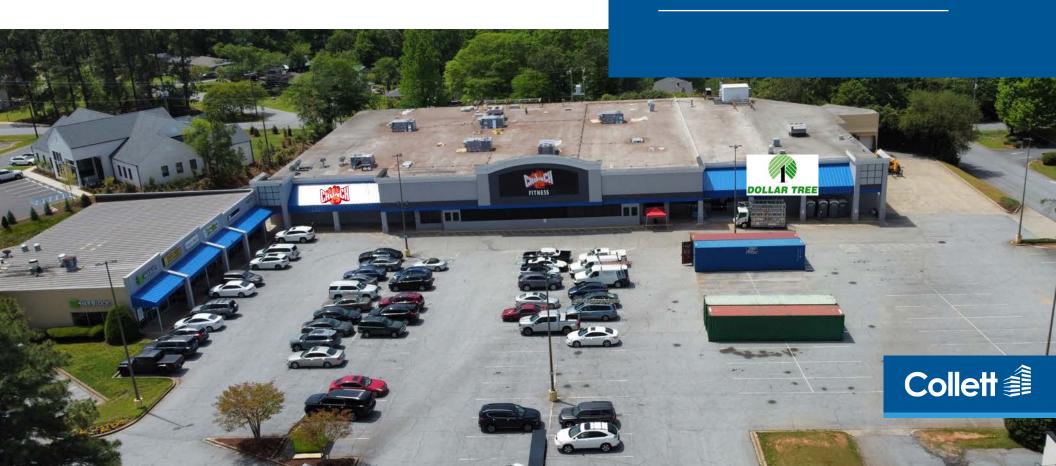

#### **TRAFFIC COUNTS**

| Hwy 29     | 25,990 VPD |
|------------|------------|
| Drayton Rd | 18,800 VPD |

Aerial