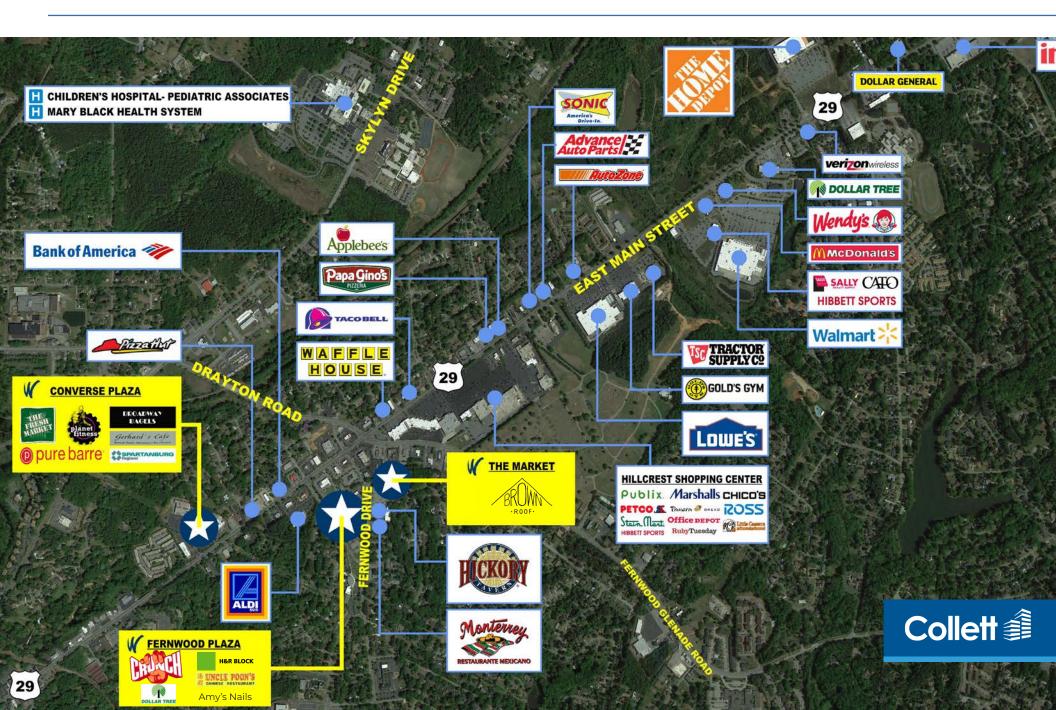

#### **Property Overview**

- ±1,050 SF retail space available for lease on 6/1/2025
- · New pylon
- $\cdot$  Facade renovation coming soon
- · Ideally situated off E. Main Street (Hwy 29) with signalized access
- Great location on main East Side retail corridor
- Co-tenants include Crunch Fitness,
  Dollar Tree, H&R Block, Amy's Nails,
  Uncle Poon's Chinese Restaurant, In
  Motion Wellness

- Strong East Side residential demographics
- Nearby retailers/restaurants include Chick-fil-A, Lowe's, Marshalls, Panera Bread, Publix, Walmart, Wendy's, Panda Express, Walgreens, CVS, Hickory Tavern, Petco, Rack Room Shoes, NCG Cinema