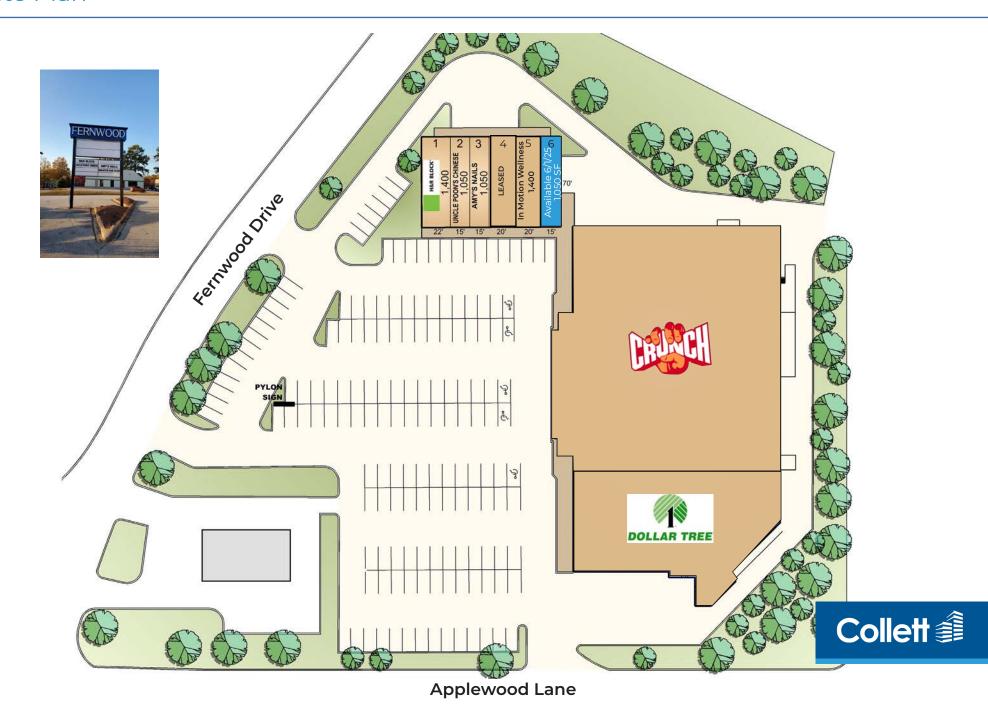

#### **Property Overview**

- ±1,050 SF retail space available for lease on 6/1/2025
- · New pylon
- $\cdot$  Facade renovation coming soon
- · Ideally situated off E. Main Street (Hwy 29) with signalized access
- Great location on main East Side retail corridor
- Co-tenants include Crunch Fitness,
  Dollar Tree, H&R Block, Amy's Nails,
  Uncle Poon's Chinese Restaurant, In
  Motion Wellness

- Strong East Side residential demographics
- Nearby retailers/restaurants include Chick-fil-A, Lowe's, Marshalls, Panera Bread, Publix, Walmart, Wendy's, Panda Express, Walgreens, CVS, Hickory Tavern, Petco, Rack Room Shoes, NCG Cinema

### Site Plan