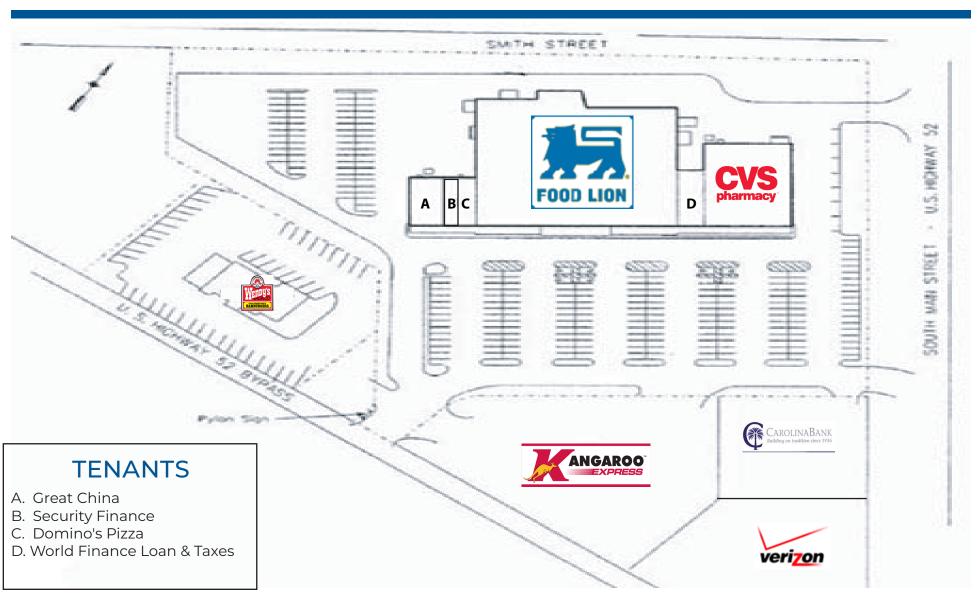

## **PROPERTY DETAILS**

- FULLY LEASED
- 44,800 square foot neighborhood center anchored by Food Lion and CVS.
- Center located at the corner of Governor Williams Hwy (Hwy 52) and S Main Street.
- Co-tenants include: Domino's Pizza, World Finance Loan & Taxes, Security Finance and Great China Restaurant