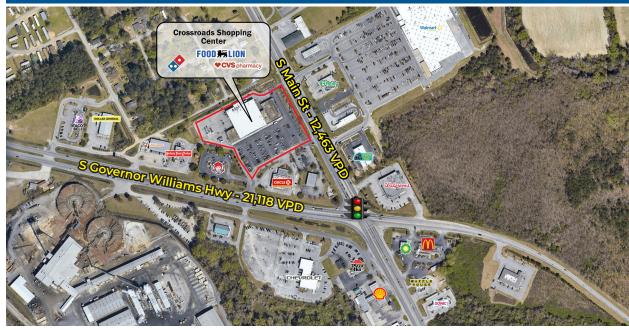

## TRAFFIC COUNTS

S Governor Williams Hwy 21,118 VPD S Main Street 12,463 VPD

## **PROPERTY DETAILS**

- FULLY LEASED
- 44,800 square foot neighborhood center anchored by Food Lion and CVS.
- Center located at the corner of Governor Williams Hwy (Hwy 52) and S Main Street.
- Co-tenants include: Domino's Pizza, World Finance Loan & Taxes, Security Finance and Great China Restaurant