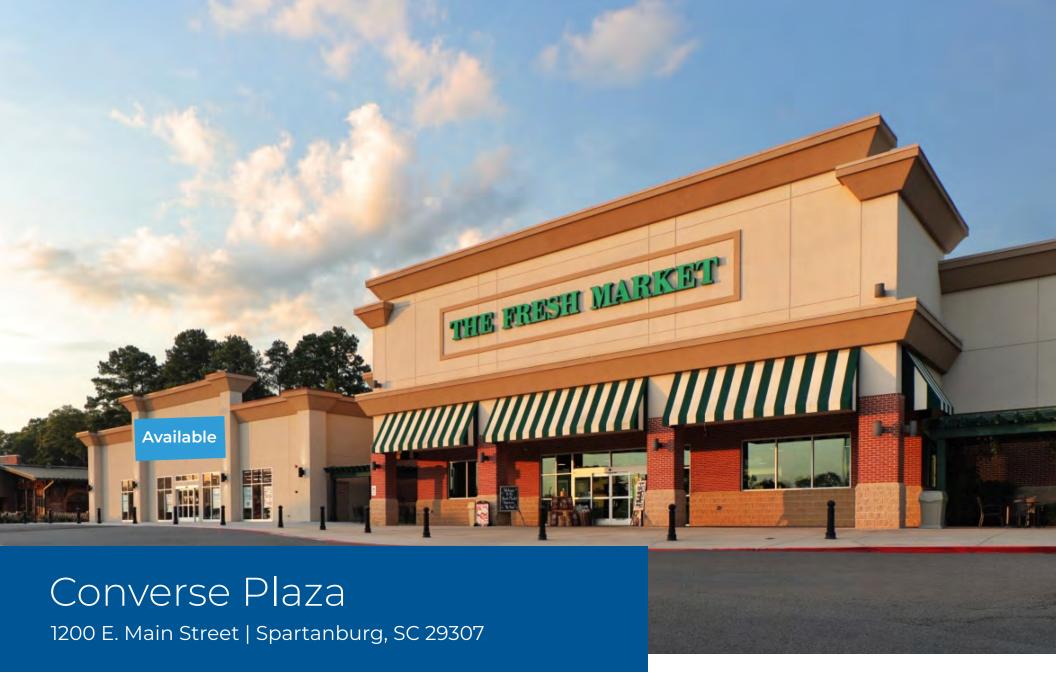

## Converse Plaza

#### **PROPERTY FEATURES**

- ±3,300 SF and 11,700 SF space available
- · Outparcel opportunity at lease
- · Ideally situated on E. Main Street (Hwy 29) with signalized access
- Great location on main East Side retail corridor
- Strong East Side residential demographics