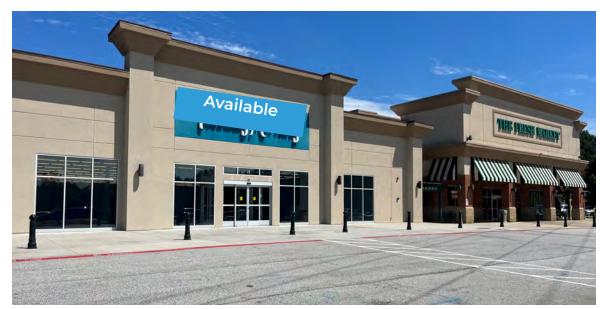

s

- Co-tenants include Planet Fitness, The Fresh Market, Pure Barre, Spartanburg Regional, LA Nails, Broadway Bagel, and more
- Nearby retailers/restaurants include Chick-fil-A, Lowe's, Marshalls, Panera Bread, Publix, Walmart, Wendy's, Panda Express, Walgreens, CVS, Hickory Tavern, Petco, Rack Room Shoes

#### **DEMOGRAPHICS**

|                | 1 mile   | 3 miles  | 5 miles  |
|----------------|----------|----------|----------|
| Population     | 6,158    | 41,845   | 82,671   |
| Projected Pop. | 6,742    | 43,949   | 87,190   |
| Employees      | 2,636    | 28,337   | 47,696   |
| Avg HH Income  | \$92,011 | \$85,000 | \$79,071 |

#### **TRAFFIC COUNTS**

| Hwy 29     | 27,794 VPD |
|------------|------------|
| Drayton Rd | 19,444 VPD |



# Converse Plaza

### **Property Photos**







## Converse Plaza Aerial



# Converse Plaza

### Site Plan