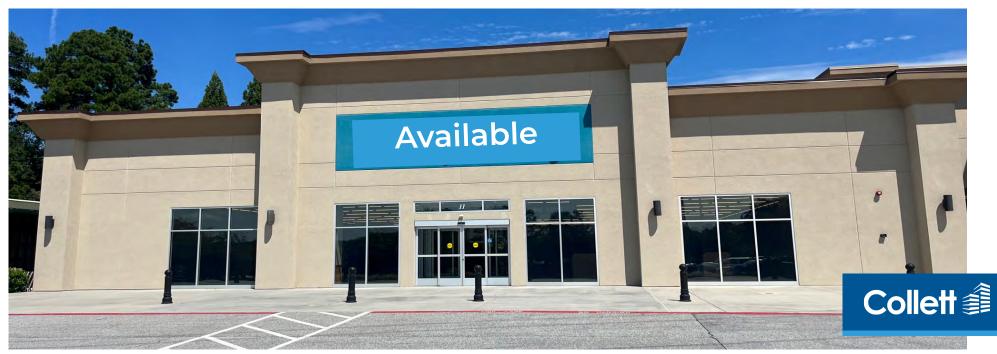

### **Property Photos**

#### **PROPERTY FEATURES**

- ±3,300 SF and 11,700 SF space available
- · Outparcel opportunity at lease
- · Ideally situated on E. Main Street (Hwy 29) with signalized access
- Great location on main East Side retail corridor
- Strong East Side residential demographics