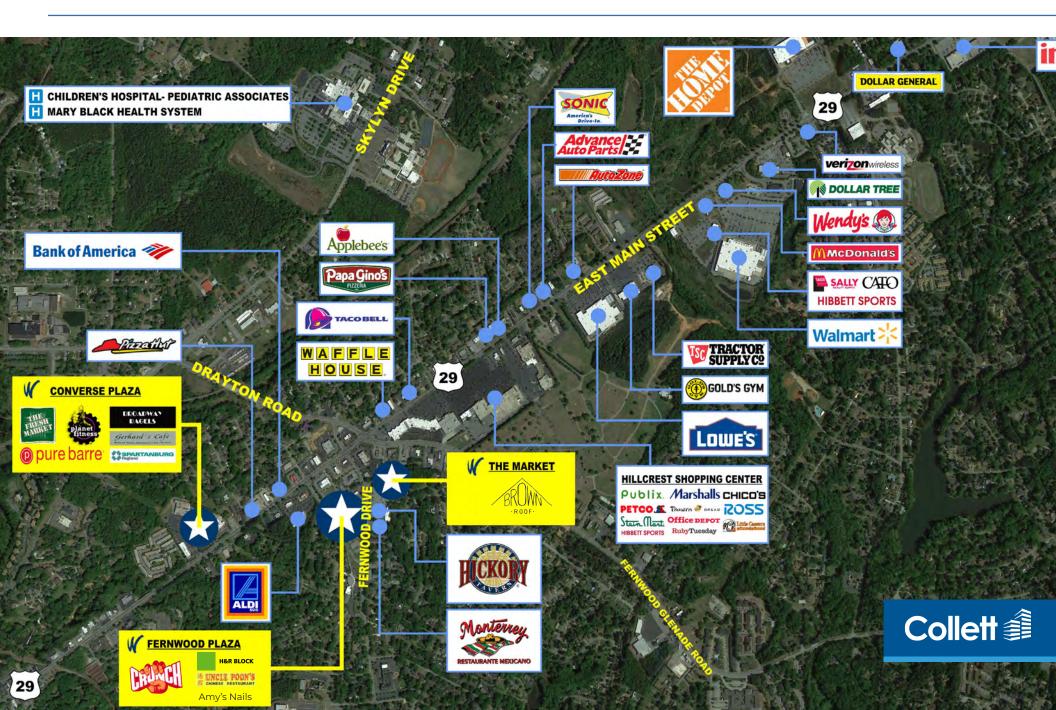

## Converse Plaza Aerial

- Co-tenants include Planet Fitness, The Fresh Market, Pure Barre, Spartanburg Regional, LA Nails, Broadway Bagel, and more
- Nearby retailers/restaurants include Chick-fil-A, Lowe's, Marshalls, Panera Bread, Publix, Walmart, Wendy's, Panda Express, Walgreens, CVS, Hickory Tavern, Petco, Rack Room Shoes

#### **TRAFFIC COUNTS**

| Hwy 29     | 27,794 VPD |
|------------|------------|
| Drayton Rd | 19,444 VPD |