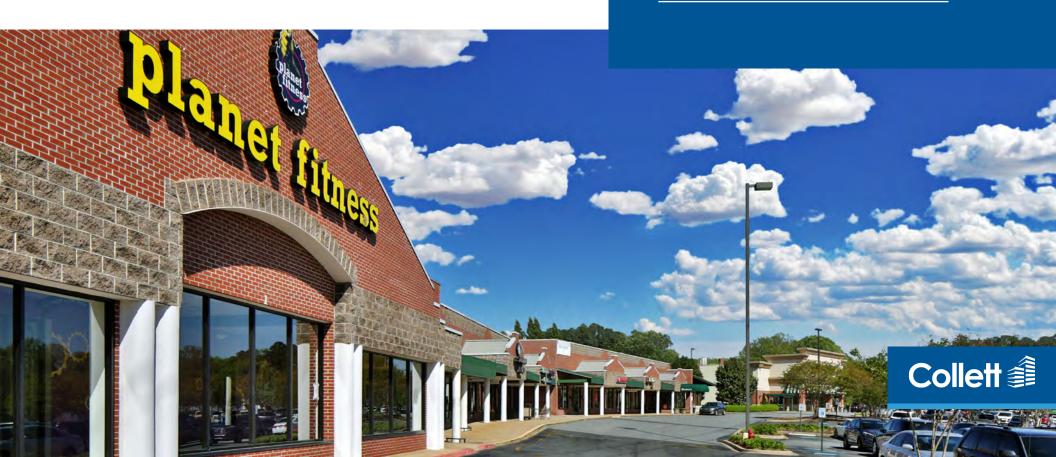

- Co-tenants include Planet Fitness, The Fresh Market, Pure Barre, Spartanburg Regional, LA Nails, Broadway Bagel, and more
- Nearby retailers/restaurants include Chick-fil-A, Lowe's, Marshalls, Panera Bread, Publix, Walmart, Wendy's, Panda Express, Walgreens, CVS, Hickory Tavern, Petco, Rack Room Shoes