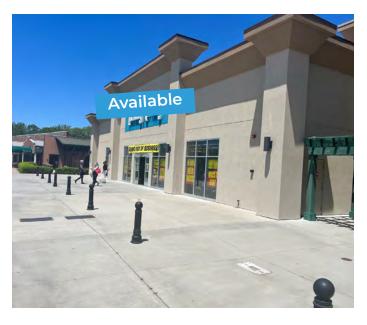

- Co-tenants include Planet Fitness, The Fresh Market, Pure Barre, Spartanburg Regional, LA Nails, Broadway Bagel, and more
- Nearby retailers/restaurants include Chick-fil-A, Lowe's, Marshalls, Panera Bread, Publix, Walmart, Wendy's, Panda Express, Walgreens, CVS, Hickory Tavern, Petco, Rack Room Shoes

#### **DEMOGRAPHICS**

|                | 1 mile   | 3 miles  | 5 miles  |
|----------------|----------|----------|----------|
| Population     | 6,158    | 41,845   | 82,671   |
| Projected Pop. | 6,742    | 43,949   | 87,190   |
| Employees      | 2,636    | 28,337   | 47,696   |
| Avg HH Income  | \$92,011 | \$85,000 | \$79,071 |

#### **TRAFFIC COUNTS**

| Hwy 29     | 27,794 VPD |
|------------|------------|
| Drayton Rd | 19,444 VPD |



# Converse Plaza

### **Property Photos**







## Converse Plaza Aerial



# Converse Plaza

### Site Plan