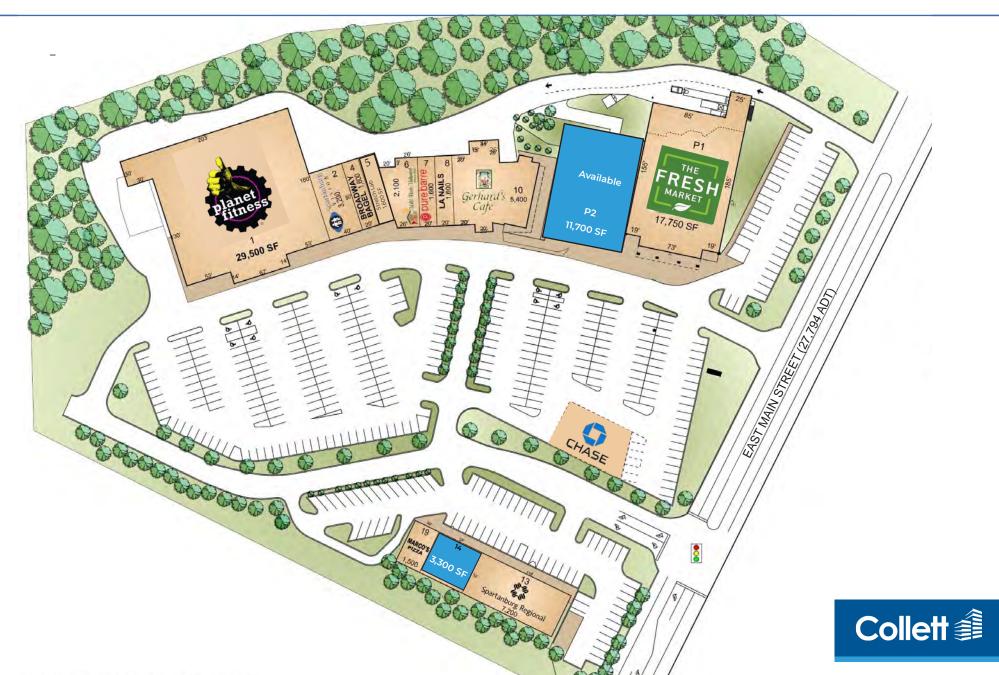

### Site Plan

#### **PROPERTY FEATURES**

- ±3,300 SF and 11,700 SF space available
- · Outparcel opportunity at lease
- · Ideally situated on E. Main Street (Hwy 29) with signalized access
- Great location on main East Side retail corridor
- Strong East Side residential demographics

- Co-tenants include Planet Fitness, The Fresh Market, Pure Barre, Spartanburg Regional, LA Nails, Broadway Bagel, and more
- Nearby retailers/restaurants include Chick-fil-A, Lowe's, Marshalls, Panera Bread, Publix, Walmart, Wendy's, Panda Express, Walgreens, CVS, Hickory Tavern, Petco, Rack Room Shoes