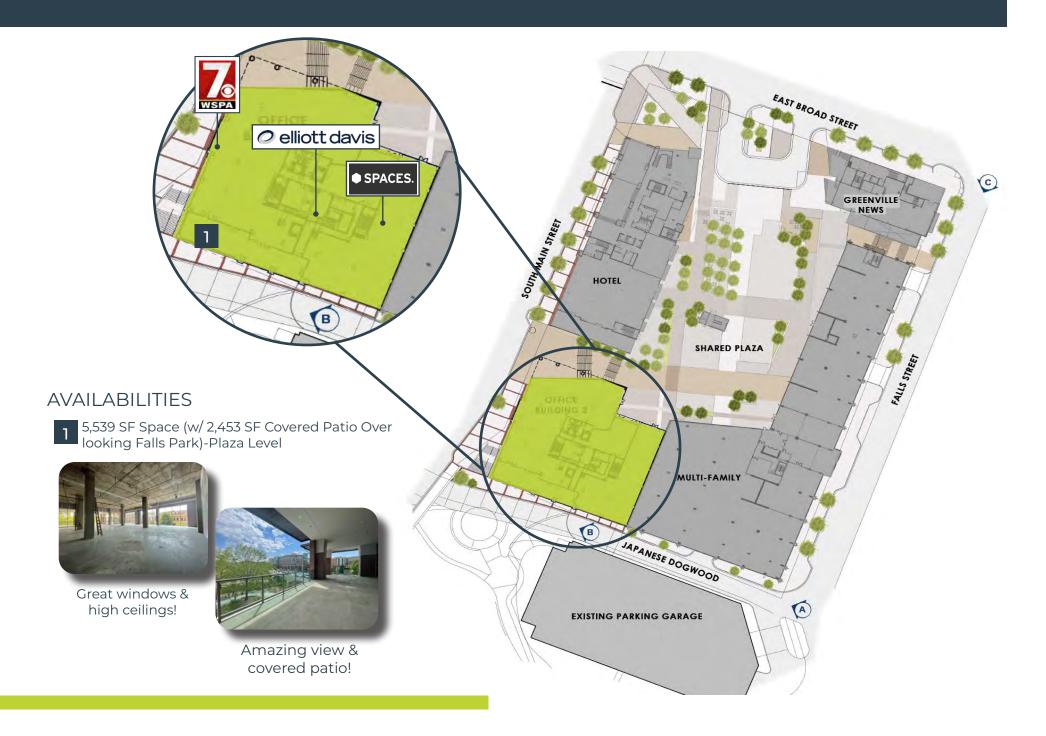

### CAMPERDOWN DEVELOPMENT



# FALLS TOWER SITE PLAN (MAIN STREET)



# FALLS TOWER SITE PLAN (PLAZA LEVEL)



### **DECA SITE PLAN**



# CAMPERDOWN PHOTOS









## DEMOGRAPHICS



32,419







**KEY FACTS** 

\$55,901 5,864

Total Population (Esri)

Total Daytime Population (Esri)

**POPULATION** 

Total Employees (Esri)

Median Age

Median Disposable Income









Millennial: Born 1981 to 1998

#### POPULATION BY GENERATION

Households



23.3% Baby Boomer: Born 1946 to 1964



15.1%

Generation Z: Born 1999 to 2016



5.7% Greatest Gen: Born 1945/Earlier



4.1%

Generation Alpha: Born 2017 or Later

#### ANNUAL LIFESTYLE SPENDING



\$550,494,712

Annual Budget



\$66,132,767

Total Food Expenditures



\$27,245,889

Eating Away from Home



\$38,886,878

Eating at Home



Total Alcoholic Beverages



\$1,882,284

Alcoholic Beverages Away from Home



2,548,503

Alcoholic Beverages at