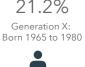

#### POPULATION BY GENERATION

Households

23.3% Baby Boomer: Born 1946 to 1964

15.1%

Generation Z: Born 1999 to 2016

5.7% Greatest Gen: Born 1945/Earlier

4.1%

Generation Alpha: Born 2017 or Later