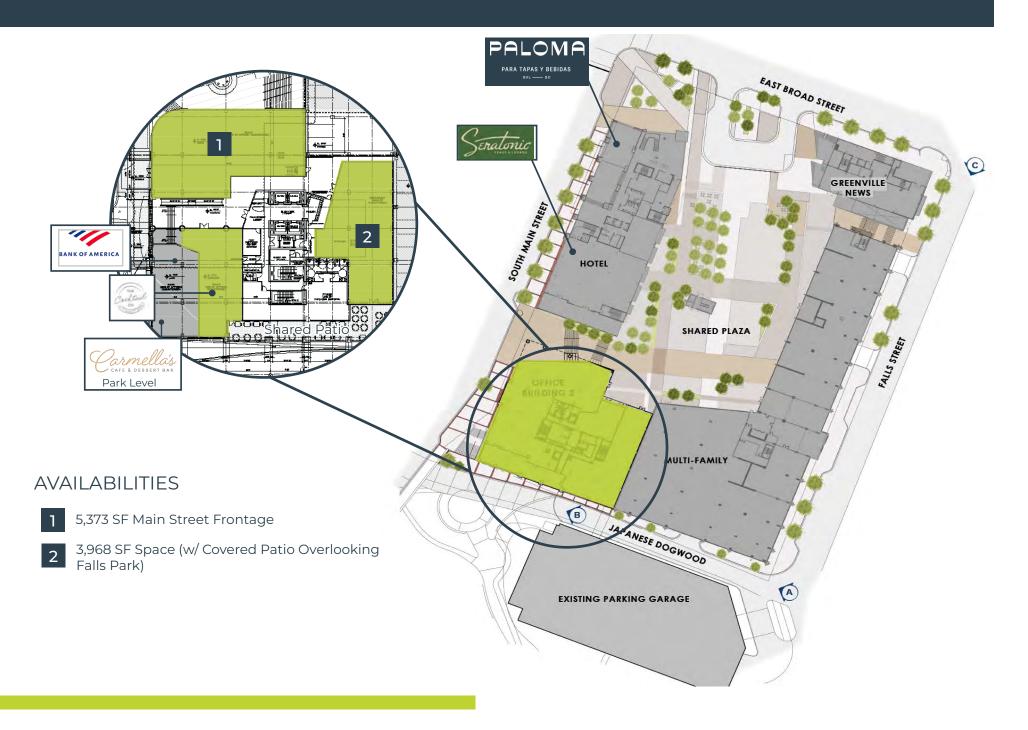

### CAMPERDOWN DEVELOPMENT



# FALLS TOWER SITE PLAN (MAIN STREET)



# FALLS TOWER SITE PLAN (PLAZA LEVEL)



### **DECA SITE PLAN**



# CAMPERDOWN PHOTOS









## DEMOGRAPHICS



32,419







**KEY FACTS** 

\$55,901 5,864

Total Population (Esri)

Total Daytime Population (Esri)

**POPULATION** 

Total Employees (Esri)

Median Age

Median Disposable Income









Millennial: Born 1981 to 1998

#### POPULATION BY GENERATION

Households



23.3% Baby Boomer: Born 1946 to 1964



15.1%

Generation Z: Born 1999 to 2016



5.7% Greatest Gen: Born 1945/Earlier



4.1%

Generation Alpha: Born 2017 or Later

#### ANNUAL LIFESTYLE SPENDING



\$550,494,712

Annual Budget



\$66,132,767

Total Food Expenditures



\$27,245,889

Eating Away from Home



\$38,886,878

Eating at Home



Total Alcoholic Beverages



\$1,882,284

Alcoholic Beverages Away from