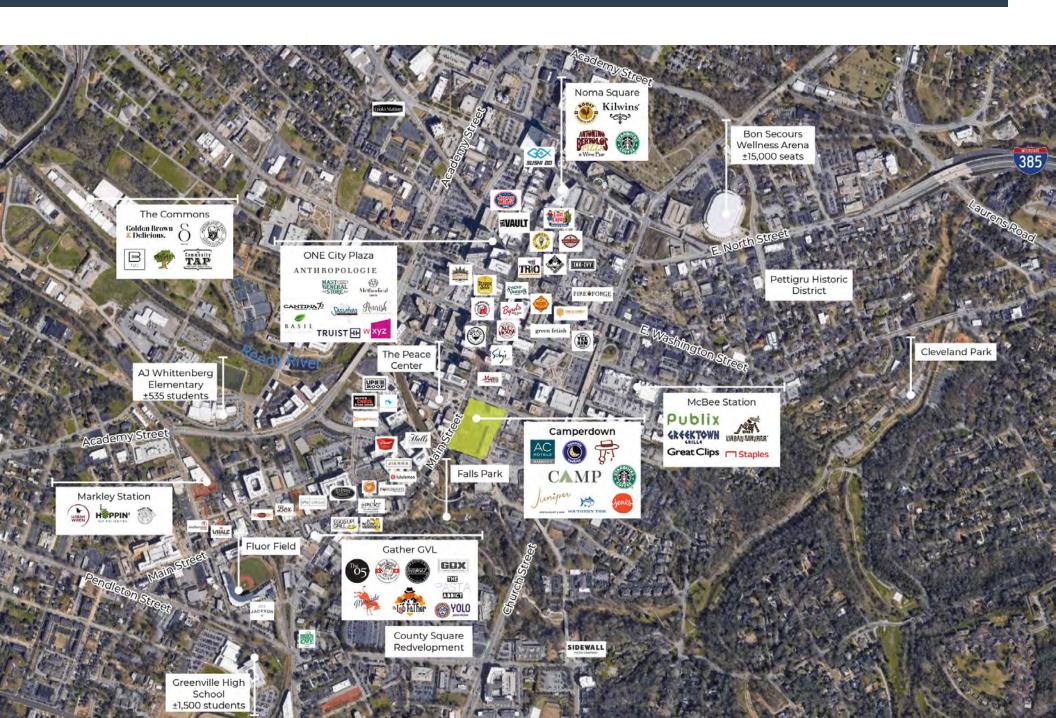

5,864

Total Population (Esri)

Total Daytime Population (Esri)

**POPULATION** 

Total Employees (Esri)

Median Age

Median Disposable Income









Millennial: Born 1981 to 1998

#### POPULATION BY GENERATION

Households



23.3% Baby Boomer: Born 1946 to 1964



15.1%

Generation Z: Born 1999 to 2016



5.7% Greatest Gen: Born 1945/Earlier



4.1%

Generation Alpha: Born 2017 or Later

#### ANNUAL LIFESTYLE SPENDING



\$550,494,712

Annual Budget



\$66,132,767

Total Food Expenditures



\$27,245,889

Eating Away from Home



\$38,886,878

Eating at Home



Total Alcoholic Beverages



\$1,882,284

Alcoholic Beverages Away from Home



2,548,503

Alcoholic Beverages at Home



\$15,344,403

Apparel & Services



\$21,999,395

Entertainment & Recreation

# DOWNTOWN GREENVILLE, SC





# #YEAHTHAT GREENVILLE

NAMED ONE OF THE TOP TEN FRIENDLIEST CITIES IN THE SOUTH Southern Living 2024

RANKED 4TH ON THE LIST OF "BEST PLACES TO LIVE IN THE NATION"

U.S. News & World Report 2025

RANKED NO. 1 FOR THE SOUTH'S BEST CITIES ON THE RISE 2022 Southern Living 2022

TOP 10 FASTEST GROWING CITIES IN THE US

CNN Money 2023

RANKED NO. 1 FOR THE BEST PLACE FOR YOUNG PROFESSIONALS Niche 2024

RANKED NO. 20 OF 50 BEST PLACES TO TRAVEL IN THE WORLD Travel & Leisure 2022