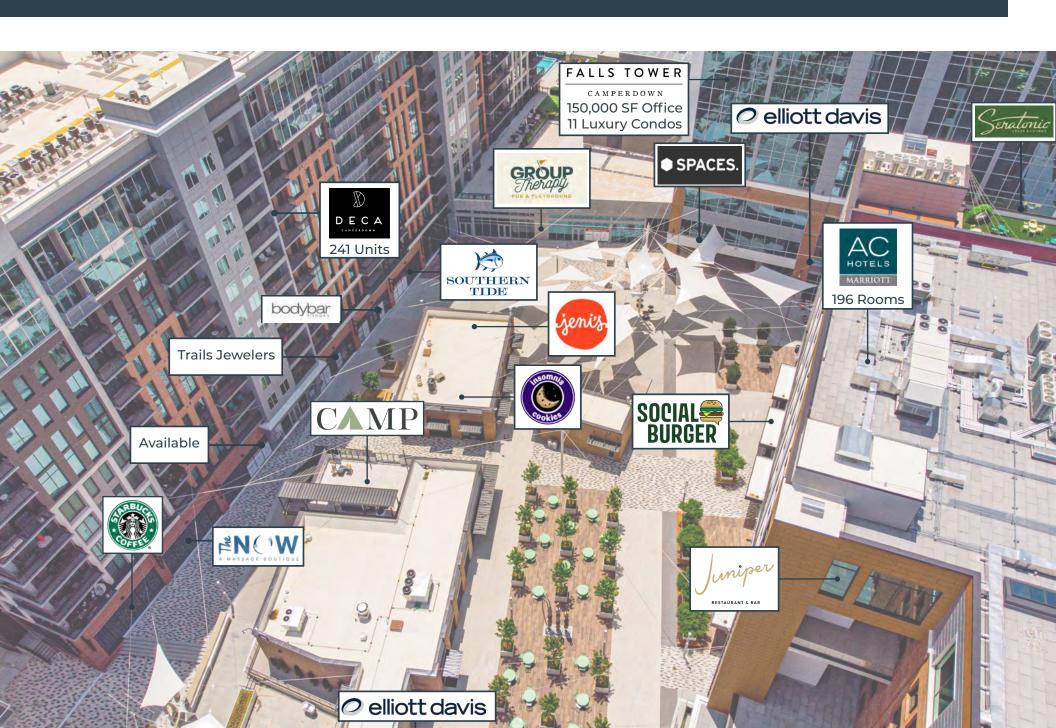

### CAMPERDOWN DEVELOPMENT



# FALLS TOWER SITE PLAN (MAIN STREET)



# FALLS TOWER SITE PLAN (PLAZA LEVEL)



### **DECA SITE PLAN**



# CAMPERDOWN PHOTOS









## DEMOGRAPHICS



32,419







**KEY FACTS** 

\$55,901 5,864

Total Population (Esri)

Total Daytime Population (Esri)

**POPULATION** 

Total Employees (Esri)

Median Age

Median Disposable Income









Millennial: Born 1981 to 1998

#### POPULATION BY GENERATION

Households



23.3% Baby Boomer: Born 1946 to 1964



15.1%

Generation Z: Born 1999 to 2016



5.7% Greatest Gen: Born 1945/Earlier



4.1%

Generation Alpha: Born 2017 or Later

#### ANNUAL LIFESTYLE SPENDING



\$550,494,712

Annual Budget



\$66,132,767

Total Food Expenditures



\$27,245,889

Eating Away from Home



\$38,886,878

Eating at Home



Total Alcoholic Beverages



\$