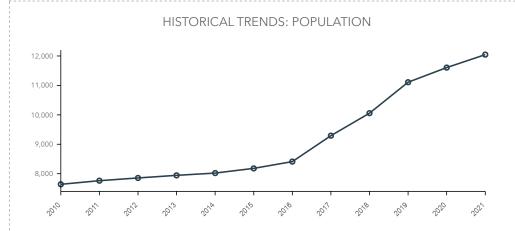

## DEMOGRAPHICS

32,419

**KEY FACTS** 

\$55,901 5,864

Total Population (Esri)

Total Daytime Population (Esri)

**POPULATION** 

Total Employees (Esri)