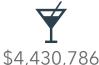

Eating at Home

Total Alcoholic Beverages

\$1,882,284

Alcoholic Beverages Away from Home

2,548,503

Alcoholic Beverages at Home

\$15,344,403

Apparel & Services