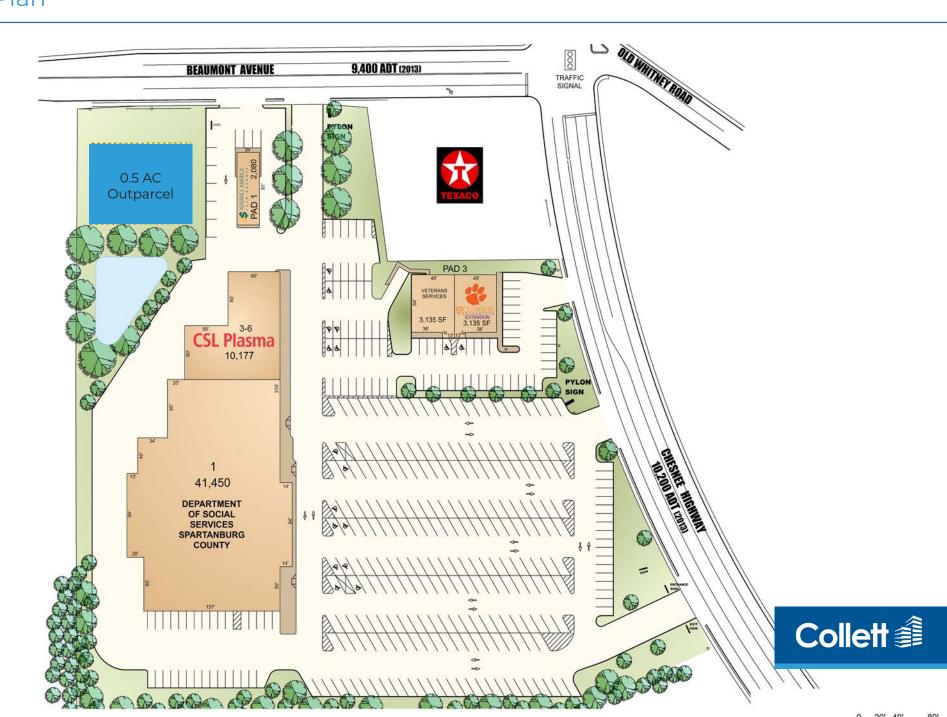

tanburg Medical Center (±6,000 employees), Converse University (±1,394 students) and Wofford College (±1,770 students)
- Nearby retailers/restaurants include CVS Pharmacy, Kimbrell's Furniture, Food Lion, Long John Silver's, McDonald's, Starbucks, Walgreens, Big Lots

#### DEMOGRAPHICS

|                       | 1 mile | 3 miles | 5 miles |
|-----------------------|--------|---------|---------|
| Population (2023)     | 4,199  | 40,290  | 99,336  |
| Projected Pop. (2028) | 4,071  | 42,231  | 106,030 |
| Employees             | 3,980  | 30,743  | 53,553  |
| Households            | 1,712  | 15,412  | 38,799  |

#### **TRAFFIC COUNTS**

| North Pine St | 30,694 VPD |
|---------------|------------|
| Whitney Rd    | 14,303 VPD |
| Highway 9     | 19,106 VPD |



## Beaumont Plaza Site Plan



# Beaumont Plaza