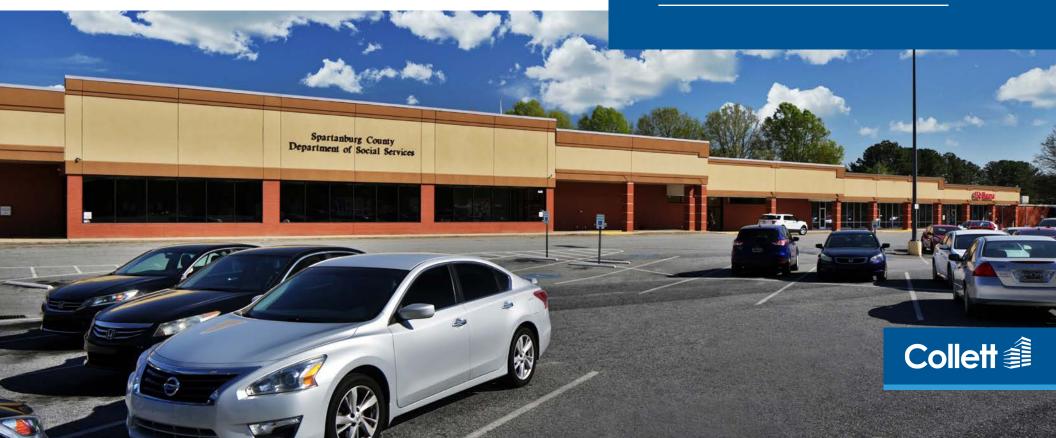

# Beaumont Plaza

### Property Overview

#### **PROPERTY FEATURES**

- $\cdot$  ±0.5 AC outparcel pad available
- Ideally situated off North Pine Street, a major corridor leading from Business I-85 to Downtown Spartanburg
- Close proximity to Spartanburg Medical Center (±6,000 employees), Converse University (±1,394 students) and Wofford College (±1,770 students)
- Nearby retailers/restaurants include CVS Pharmacy, Kimbrell's Furniture, Food Lion, Long John Silver's, McDonald's, Starbucks, Walgreens, Big Lots