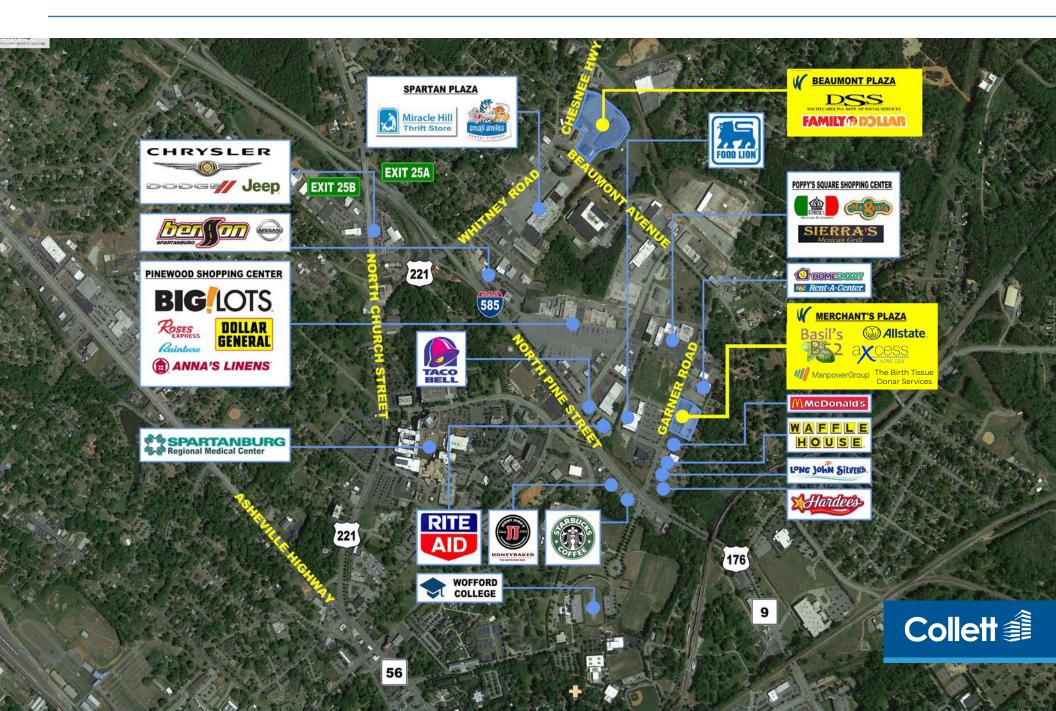

#### **PROPERTY FEATURES**

- $\cdot$  ±0.5 AC outparcel pad available
- Ideally situated off North Pine Street, a major corridor leading from Business I-85 to Downtown Spartanburg
- Close proximity to Spartanburg Medical Center (±6,000 employees), Converse University (±1,394 students) and Wofford College (±1,770 students)
- Nearby retailers/restaurants include CVS Pharmacy, Kimbrell's Furniture, Food Lion, Long John Silver's, McDonald's, Starbucks, Walgreens, Big Lots