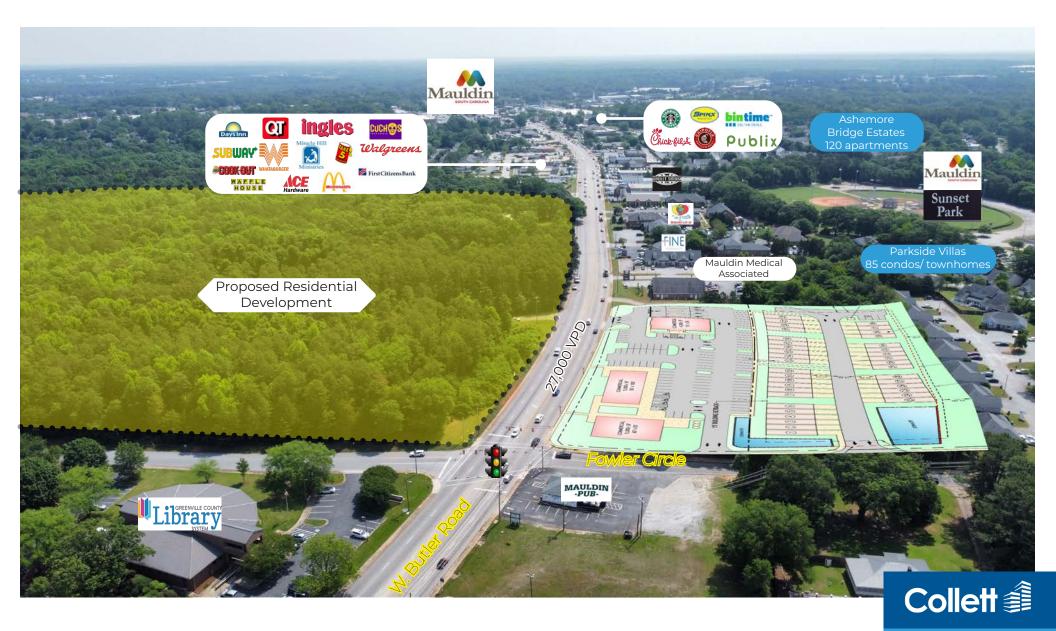

ltiple points of ingress and egress

- Excellent road frontage
- More than 48 residential projects underway in the immediate and surrounding area
- Easy access to major thoroughfares:
  - -I-85 (5 mins)
  - -I-385 (4 mins)
  - -Greenville (15 mins)
  - -GSP Intl Airport (15 mins)
- · Zoned city of Mauldin C-1

#### **DEMOGRAPHICS**

|               | 1 mile   | 3 miles  | 5 miles   |
|---------------|----------|----------|-----------|
| Population    | 5,578    | 39,867   | 122,472   |
| Employees     | 4,501    | 32,281   | 98,896    |
| Avg HH Income | \$96,812 | \$95,747 | \$110,986 |

### **TRAFFIC COUNTS**

| W Butler Road | 27,000 VPD |
|---------------|------------|
| Main Street   | 38,300 VPD |





### 699 West Butler Road

### Site Plan



# 699 West Butler Road Birds Eye View



# 699 West Butler Road Aerial



## Recent and Upcoming Residential Projects 699 W. Butler Road