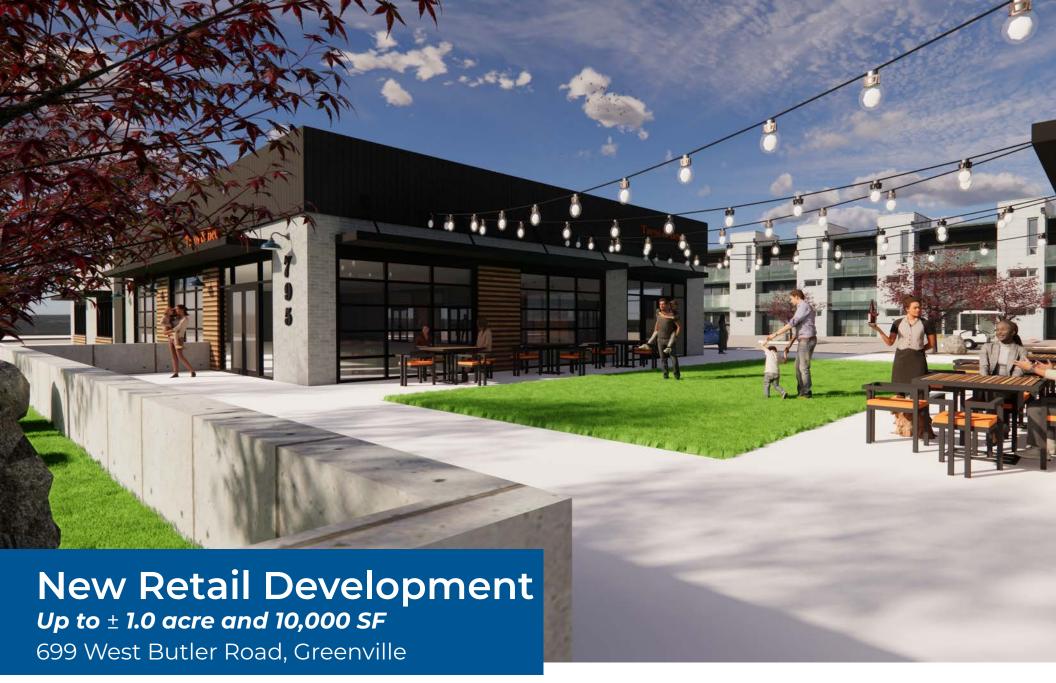

# 699 West Butler Road Property Overview

#### **PROPERTY FEATURES**

- ±2.5 ac New retail/restaurant development with ±2 ac 38 unit townhome development
- Ground lease or purchase opportunity for ±1.0 acre parcel (see site plan)
- Multi-tenant opportunity
  1,000 SF 5,000 SF

(Two buildings 5,000 SF each- see site plan)

- · Signalized intersection
- Multiple points of ingress and egress

- Excellent road frontage
- More than 48 residential projects underway in the immediate and surrounding area
- Easy access to major thoroughfares:
  - -I-85 (5 mins)
  - -I-385 (4 mins)
  - -Greenville (15 mins)
  - -GSP Intl Airport (15 mins)
- · Zoned city of Mauldin C-1