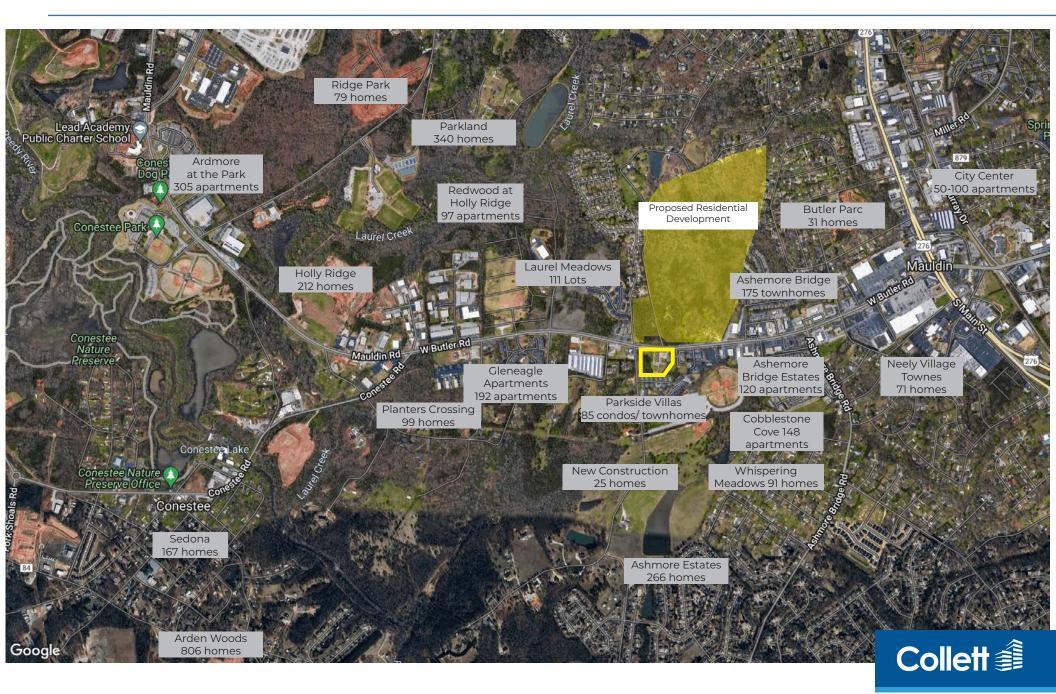

underway in the immediate and surrounding area
- Easy access to major thoroughfares:
  - -I-85 (5 mins)
  - -I-385 (4 mins)
  - -Greenville (15 mins)
  - -GSP Intl Airport (15 mins)
- · Zoned city of Mauldin C-1

#### **DEMOGRAPHICS**

|               | 1 mile   | 3 miles  | 5 miles   |
|---------------|----------|----------|-----------|
| Population    | 5,578    | 39,867   | 122,472   |
| Employees     | 4,501    | 32,281   | 98,896    |
| Avg HH Income | \$96,812 | \$95,747 | \$110,986 |

### **TRAFFIC COUNTS**

| W Butler Road | 27,000 VPD |
|---------------|------------|
| Main Street   | 38,300 VPD |





### 699 West Butler Road

### Site Plan



# 699 West Butler Road Birds Eye View



# 699 West Butler Road Aerial



## Recent and Upcoming Residential Projects 699 W. Butler Road