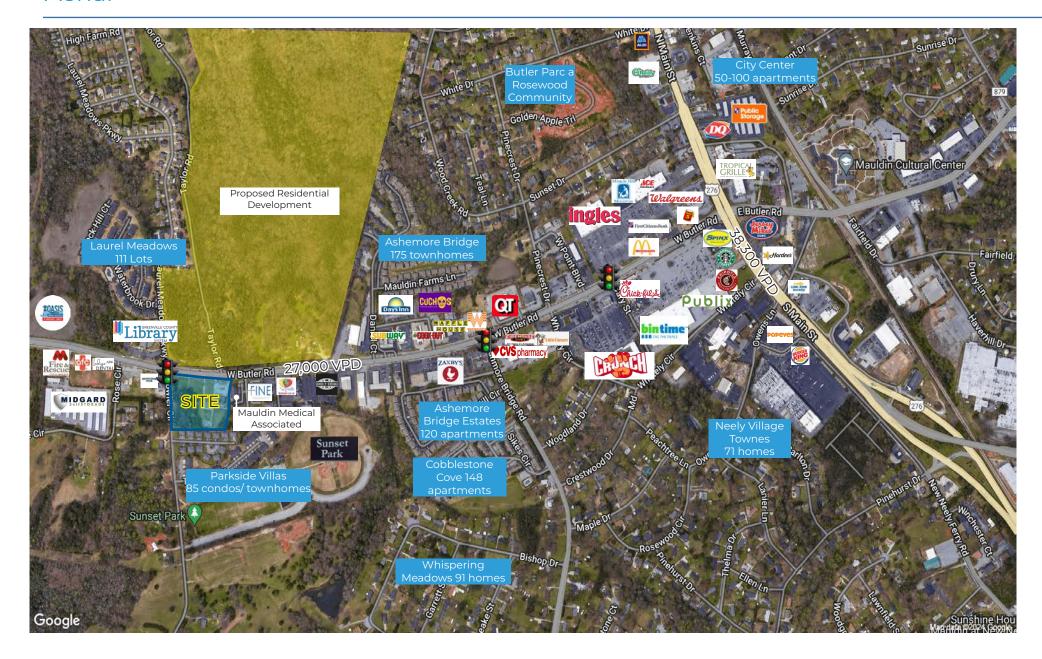

ss

- Excellent road frontage
- More than 48 residential projects underway in the immediate and surrounding area
- Easy access to major thoroughfares:
  - -I-85 (5 mins)
  - -I-385 (4 mins)
  - -Greenville (15 mins)
  - -GSP Intl Airport (15 mins)
- · Zoned city of Mauldin C-1

#### **DEMOGRAPHICS**

|               | 1 mile   | 3 miles  | 5 miles   |
|---------------|----------|----------|-----------|
| Population    | 5,578    | 39,867   | 122,472   |
| Employees     | 4,501    | 32,281   | 98,896    |
| Avg HH Income | \$96,812 | \$95,747 | \$110,986 |

### **TRAFFIC COUNTS**

| W Butler Road | 27,000 VPD |
|---------------|------------|
| Main Street   | 38,300 VPD |





### 699 West Butler Road

### Site Plan



# 699 West Butler Road Birds Eye View



# 699 West Butler Road Aerial



## Recent and Upcoming Residential Projects 699 W. Butler Road