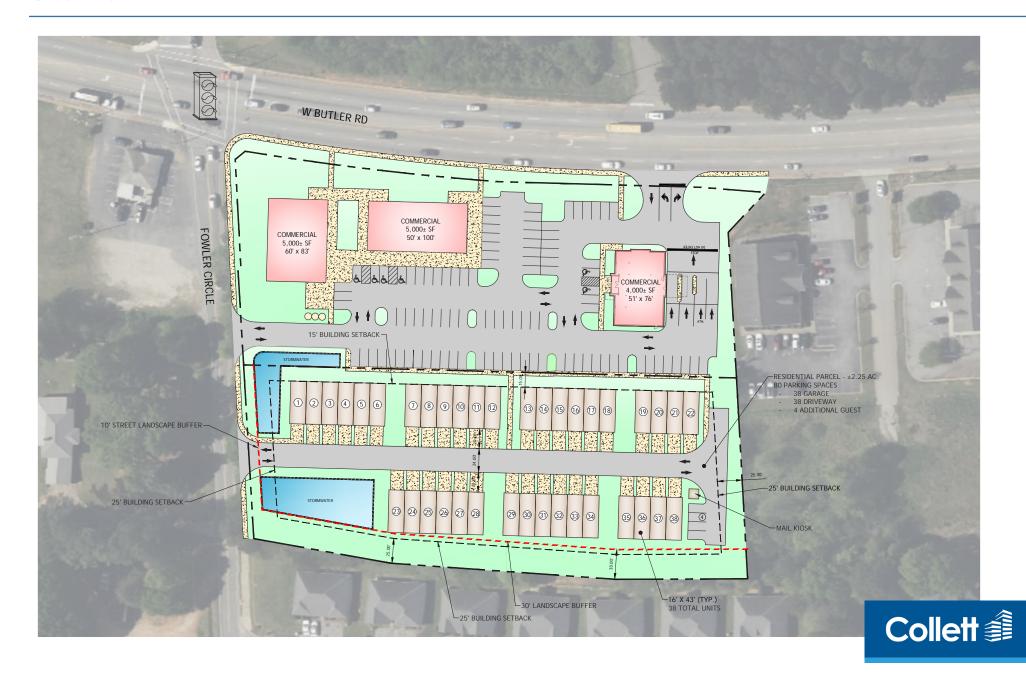

#### **PROPERTY FEATURES**

- ±2.5 ac New retail/restaurant development with ±2 ac 38 unit townhome development
- Ground lease or purchase opportunity for ±1.0 acre parcel (see site plan)
- Multi-tenant opportunity
  1,000 SF 5,000 SF

(Two buildings 5,000 SF each- see site plan)

- · Signalized intersection
- Multiple points of ingress and egress

- Excellent road frontage
- More than 48 residential projects underway in the immediate and surrounding area
- Easy access to major thoroughfares:
  - -I-85 (5 mins)
  - -I-385 (4 mins)
  - -Greenville (15 mins)
  - -GSP Intl Airport (15 mins)
- · Zoned city of Mauldin C-1

### Site Plan