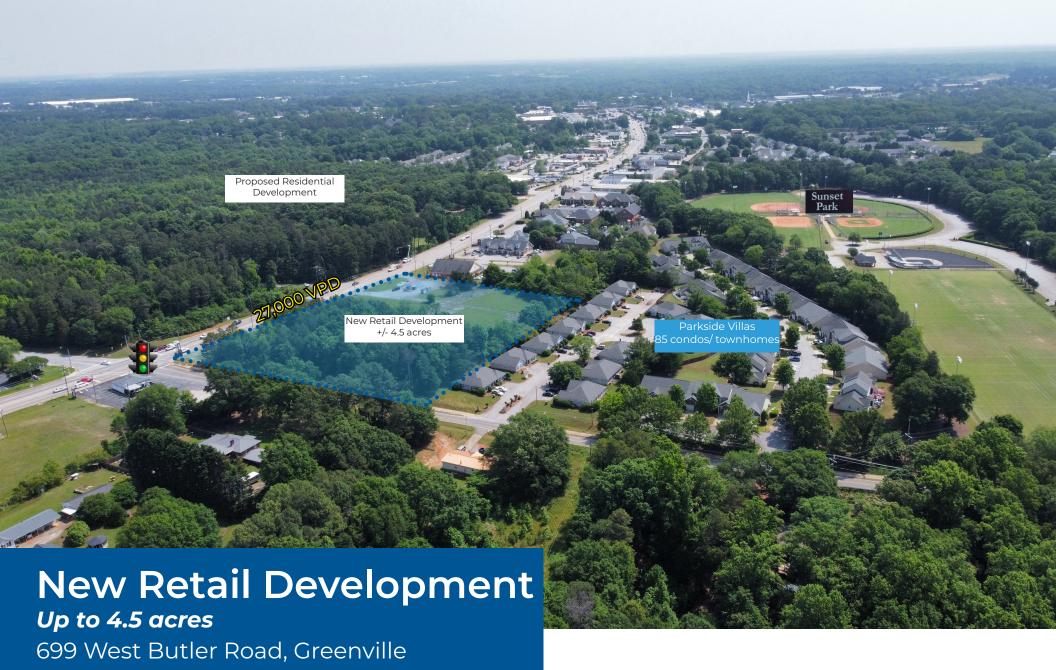

# 699 West Butler Road

#### **PROPERTY FEATURES**

- Up to ±4.5 AC
- · Ground lease opportunity
- Multi-tenant opportunity
  1,400 SF 9,800 SF
- · Signalized intersection
- · Excellent road frontage
- More then 48 residential projects underway

#### TRAFFIC COUNTS

| W Butler Road | 27,000 VPD |
|---------------|------------|
| Main Street   | 38,300 VPD |