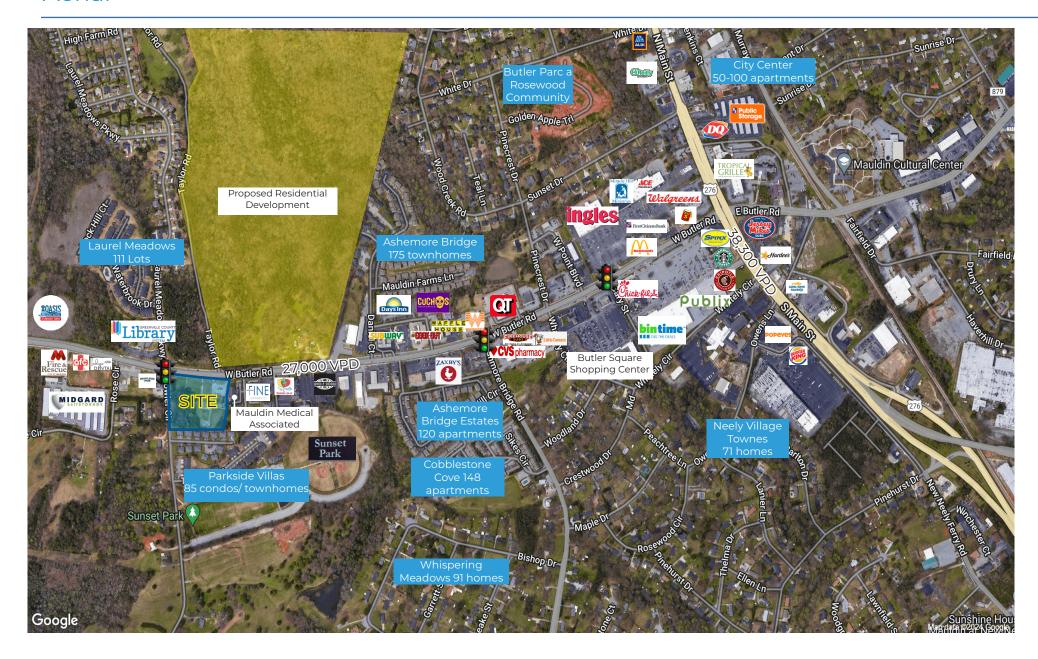

- Up to ±4.5 AC
- · Ground lease opportunity
- Multi-tenant opportunity
  1,400 SF 9,800 SF
- · Signalized intersection
- · Excellent road frontage
- More then 48 residential projects underway

- Easy access to major thoroughfares:
  - -I-85 (5 mins)
  - -I-385 (4 mins)
  - -Greenville (15 mins)
  - -GSP Intl Airport (15 mins)
- $\cdot$  Zoned city of Mauldin C1

#### **DEMOGRAPHICS**

|               | 1 mile   | 3 miles  | 5 miles   |
|---------------|----------|----------|-----------|
| Population    | 5,578    | 39,867   | 122,472   |
| Employees     | 4,501    | 32,281   | 98,896    |
| Avg HH Income | \$96,812 | \$95,747 | \$110,986 |

#### TRAFFIC COUNTS

| W Butler Road | 27,000 VPD |
|---------------|------------|
| Main Street   | 38,300 VPD |



### 699 West Butler Road Aerial



## 699 West Butler Road Birds Eye View



# 699 West Butler Road

### Proposed Site Plan