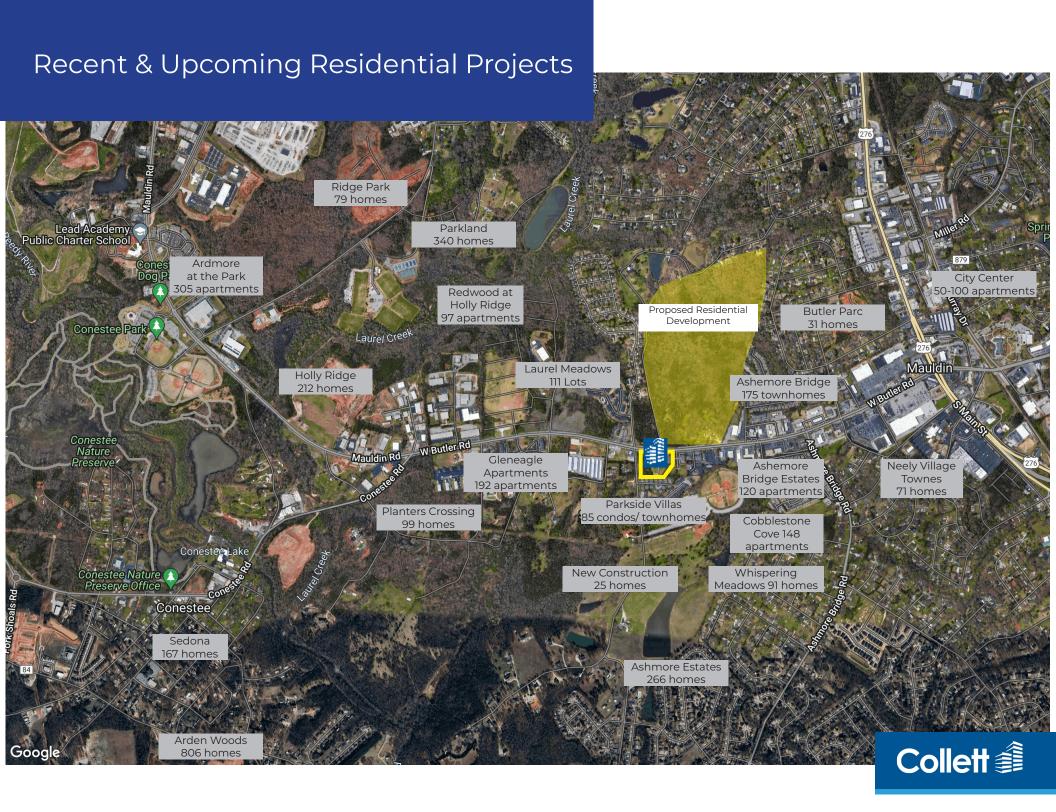

#### **PROPERTY FEATURES**

- Up to ±4.5 AC
- · Ground lease opportunity
- Multi-tenant opportunity
  1,400 SF 9,800 SF
- · Signalized intersection
- · Excellent road frontage
- More then 48 residential projects underway