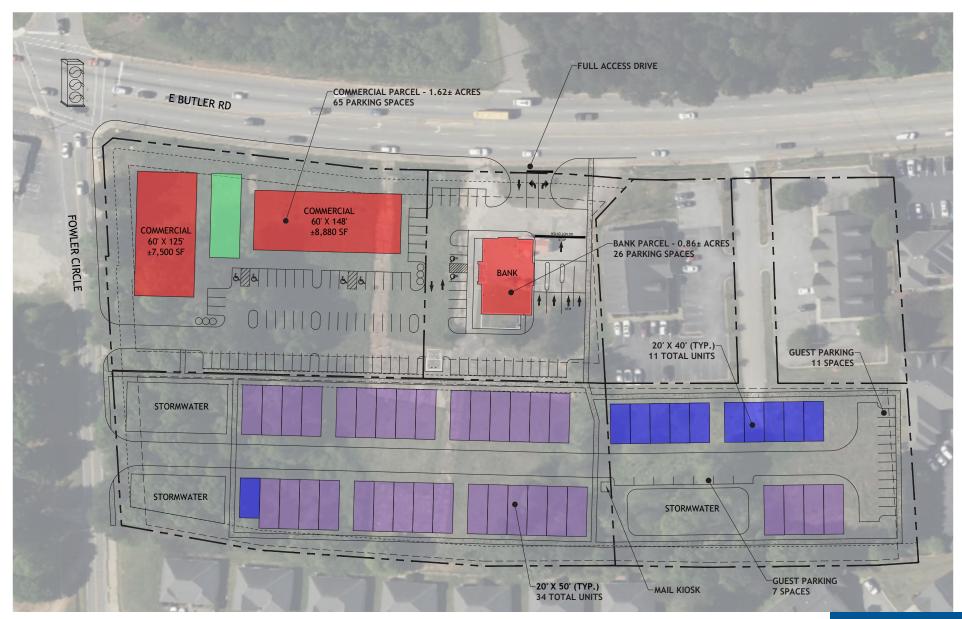

- · Signalized intersection
- · Excellent road frontage
- More then 48 residential projects underway

- Easy access to major thoroughfares:
  - -I-85 (5 mins)
  - -I-385 (4 mins)
  - -Greenville (15 mins)
  - -GSP Intl Airport (15 mins)
- $\cdot$  Zoned city of Mauldin C1

#### **DEMOGRAPHICS**

|               | 1 mile   | 3 miles  | 5 miles   |
|---------------|----------|----------|-----------|
| Population    | 5,578    | 39,867   | 122,472   |
| Employees     | 4,501    | 32,281   | 98,896    |
| Avg HH Income | \$96,812 | \$95,747 | \$110,986 |

#### TRAFFIC COUNTS

| W Butler Road | 27,000 VPD |
|---------------|------------|
| Main Street   | 38,300 VPD |



### 699 West Butler Road Aerial



## 699 West Butler Road Birds Eye View



# 699 West Butler Road

### Proposed Site Plan