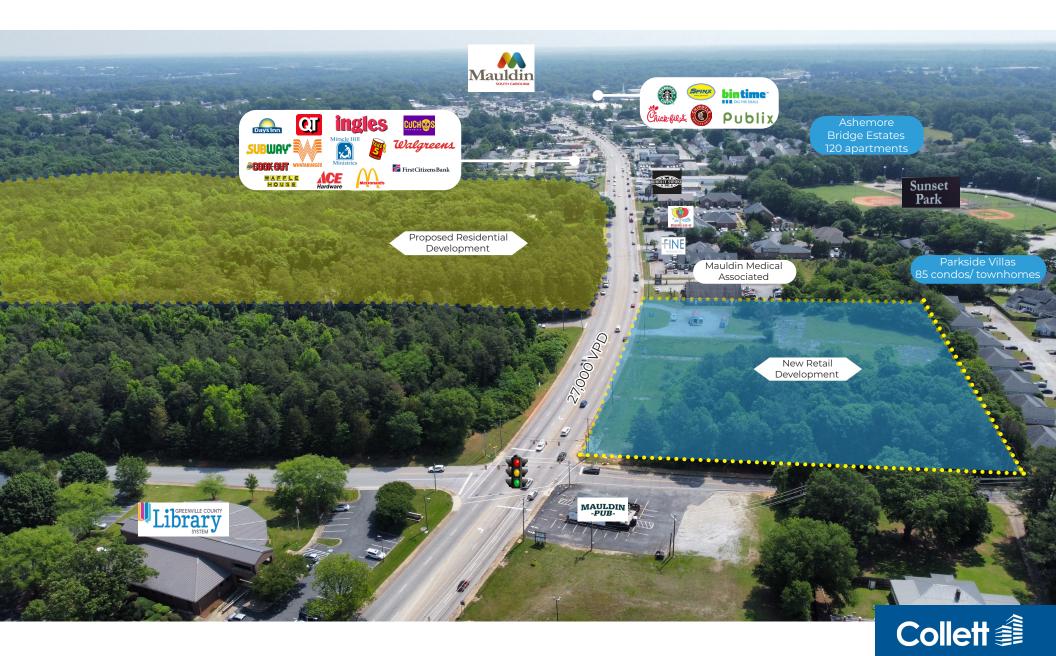

ty
- Multi-tenant opportunity
  1,400 SF 9,800 SF
- · Signalized intersection
- · Excellent road frontage
- More then 48 residential projects underway

- Easy access to major thoroughfares:
  - -I-85 (5 mins)
  - -I-385 (4 mins)
  - -Greenville (15 mins)
  - -GSP Intl Airport (15 mins)
- $\cdot$  Zoned city of Mauldin C1

#### **DEMOGRAPHICS**

|               | 1 mile   | 3 miles  | 5 miles   |
|---------------|----------|----------|-----------|
| Population    | 5,578    | 39,867   | 122,472   |
| Employees     | 4,501    | 32,281   | 98,896    |
| Avg HH Income | \$96,812 | \$95,747 | \$110,986 |

#### TRAFFIC COUNTS

| W Butler Road | 27,000 VPD |
|---------------|------------|
| Main Street   | 38,300 VPD |



### 699 West Butler Road Aerial



## 699 West Butler Road Birds Eye View



# 699 West Butler Road

### Proposed Site Plan