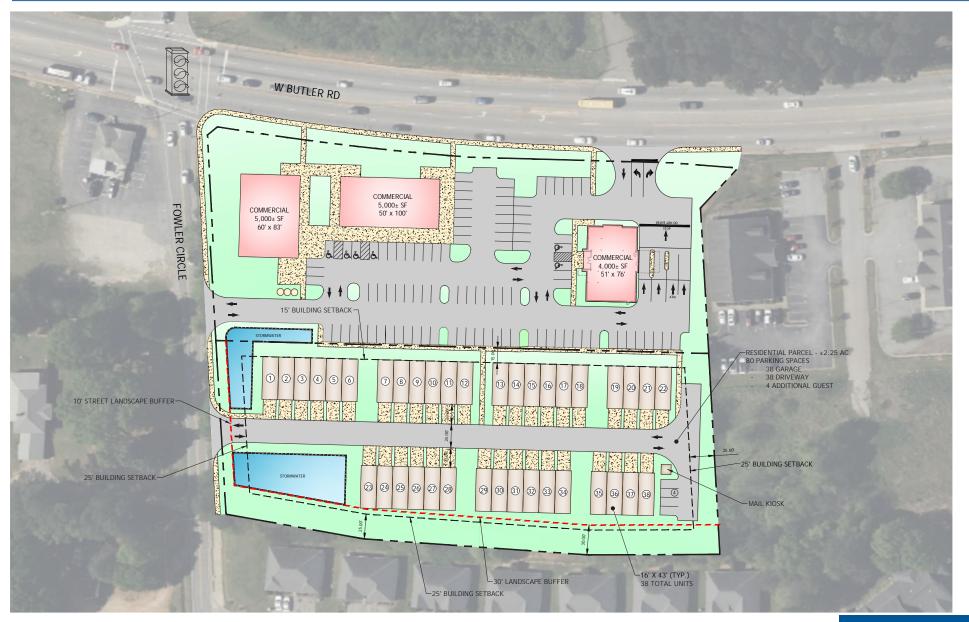

1,400 SF 9,800 SF
- Signalized intersection
- Excellent road frontage
- More then 48 residential projects underway

- Easy access to major thoroughfares:
  - -I-85 (5 mins)
  - -I-385 (4 mins)
  - -Greenville (15 mins)
  - -GSP Intl Airport (15 mins)
- Zoned city of Mauldin C1

#### DEMOGRAPHICS

|               | 1 mile   | 3 miles  | 5 miles   |
|---------------|----------|----------|-----------|
| Population    | 5,578    | 39,867   | 122,472   |
| Employees     | 4,501    | 32,281   | 98,896    |
| Avg HH Income | \$96,812 | \$95,747 | \$110,986 |

#### **TRAFFIC COUNTS**

| W Butler Road | 27,000 VPD |
|---------------|------------|
| Main Street   | 38,300 VPD |



### 699 West Butler Road Aerial



# 699 West Butler Road Birds Eye View



## 699 West Butler Road Proposed Site Plan





### Recent & Upcoming Residential Projects