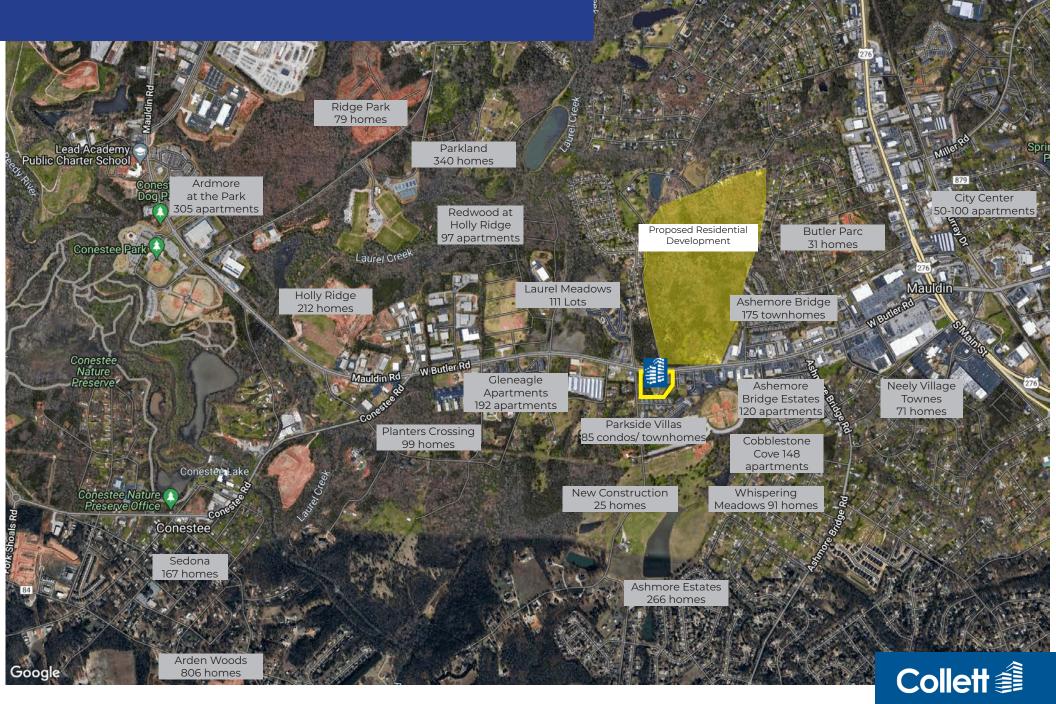

cellent road frontage
- More then 48 residential projects underway

- Easy access to major thoroughfares:
  - -I-85 (5 mins)
  - -I-385 (4 mins)
  - -Greenville (15 mins)
  - -GSP Intl Airport (15 mins)
- Zoned city of Mauldin C1

#### DEMOGRAPHICS

|               | 1 mile   | 3 miles  | 5 miles   |
|---------------|----------|----------|-----------|
| Population    | 5,578    | 39,867   | 122,472   |
| Employees     | 4,501    | 32,281   | 98,896    |
| Avg HH Income | \$96,812 | \$95,747 | \$110,986 |

#### **TRAFFIC COUNTS**

| W Butler Road | 27,000 VPD |
|---------------|------------|
| Main Street   | 38,300 VPD |



### 699 West Butler Road Aerial



# 699 West Butler Road Birds Eye View



## 699 West Butler Road Proposed Site Plan





### Recent & Upcoming Residential Projects