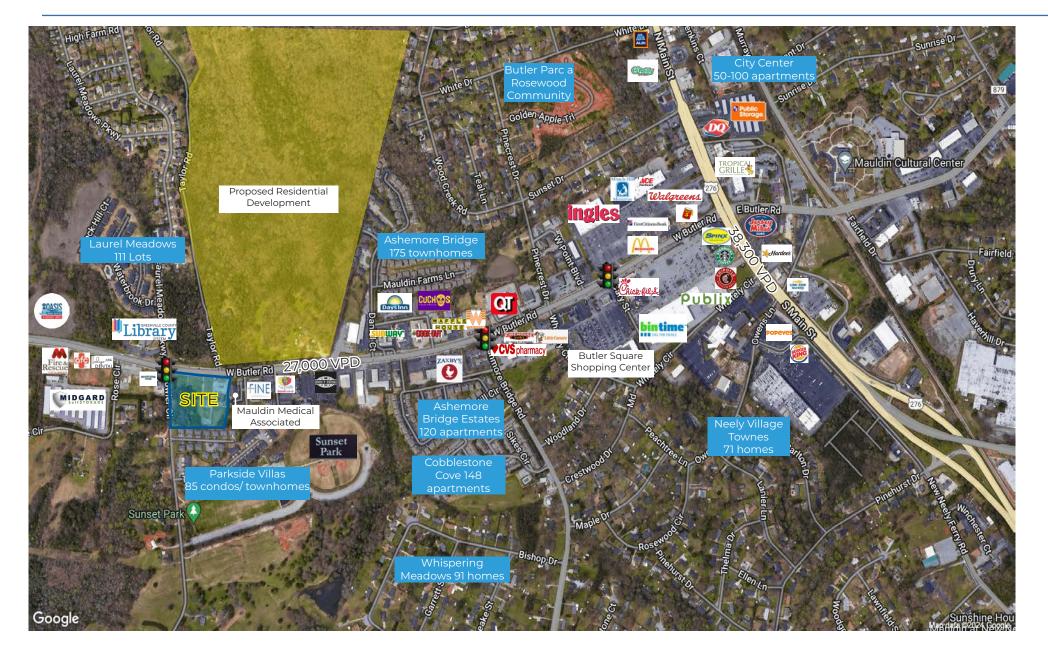

TY FEATURES**

- Up to ±4.5 AC
- Ground lease opportunity
- Multi-tenant opportunity
  1,400 SF 9,800 SF
- Signalized intersection
- Excellent road frontage
- More then 48 residential projects underway

- Easy access to major thoroughfares:
  - -I-85 (5 mins)
  - -I-385 (4 mins)
  - -Greenville (15 mins)
  - -GSP Intl Airport (15 mins)
- Zoned city of Mauldin C1

#### DEMOGRAPHICS

|               | 1 mile   | 3 miles  | 5 miles   |
|---------------|----------|----------|-----------|
| Population    | 5,578    | 39,867   | 122,472   |
| Employees     | 4,501    | 32,281   | 98,896    |
| Avg HH Income | \$96,812 | \$95,747 | \$110,986 |

#### **TRAFFIC COUNTS**

| W Butler Road | 27,000 VPD |
|---------------|------------|
| Main Street   | 38,300 VPD |



### 699 West Butler Road Aerial



# 699 West Butler Road Birds Eye View



## 699 West Butler Road Proposed Site Plan





### Recent & Upcoming Residential Projects