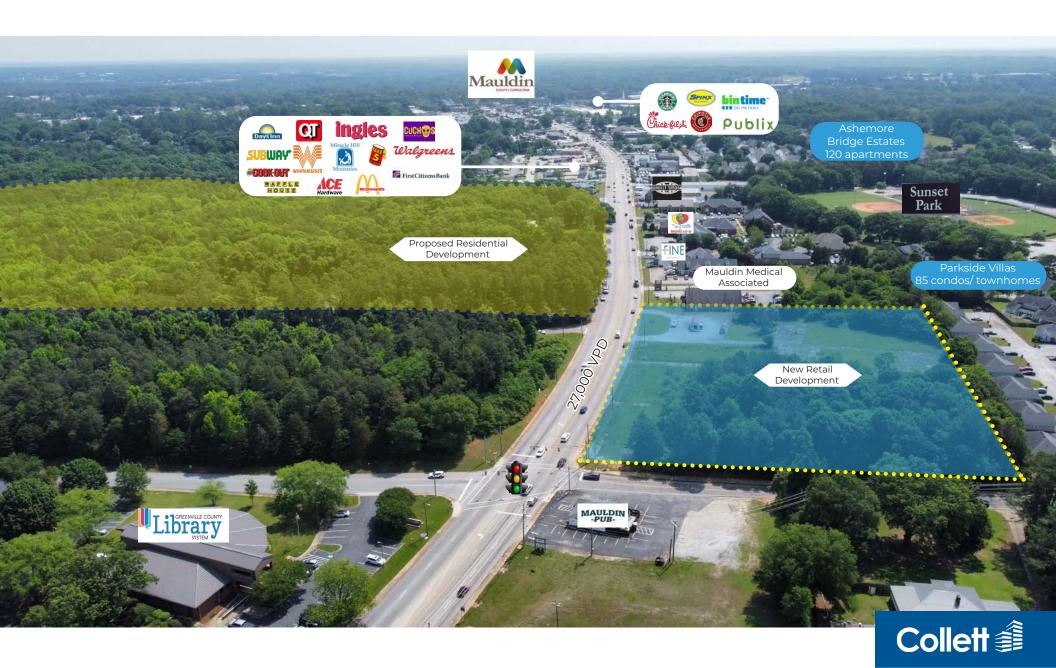

# 699 West Butler Road Birds Eye View

#### **TRAFFIC COUNTS**

| W Butler Road | 27,000 VPD |
|---------------|------------|
| Main Street   | 38,300 VPD |