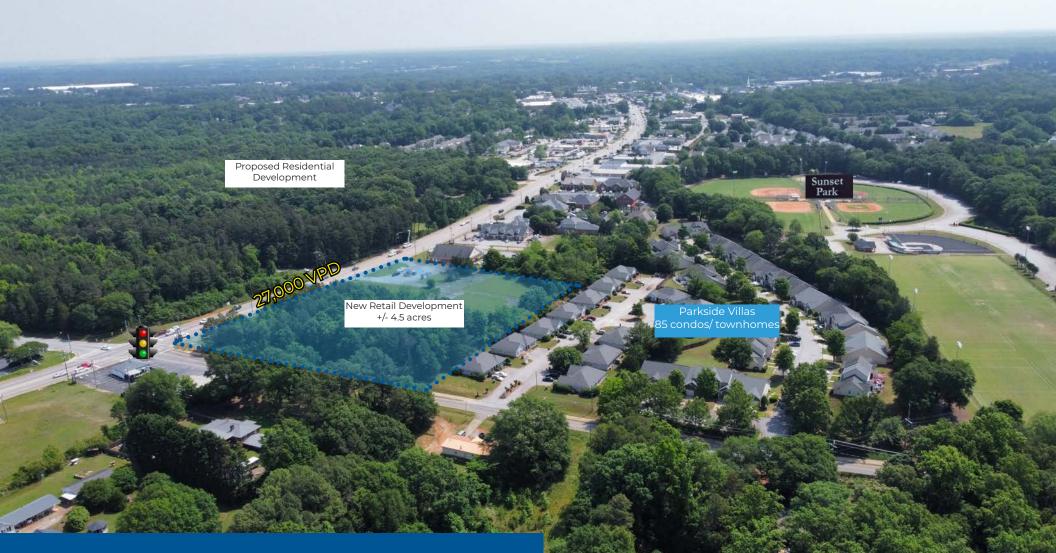

### 699 West Butler Road Aerial

#### **PROPERTY FEATURES**

- Up to ±4.5 AC
- Ground lease opportunity
- Multi-tenant opportunity
  1,400 SF 9,800 SF
- Signalized intersection
- Excellent road frontage
- More then 48 residential projects underway

#### **TRAFFIC COUNTS**

| W Butler Road | 27,000 VPD |
|---------------|------------|
| Main Street   | 38,300 VPD |