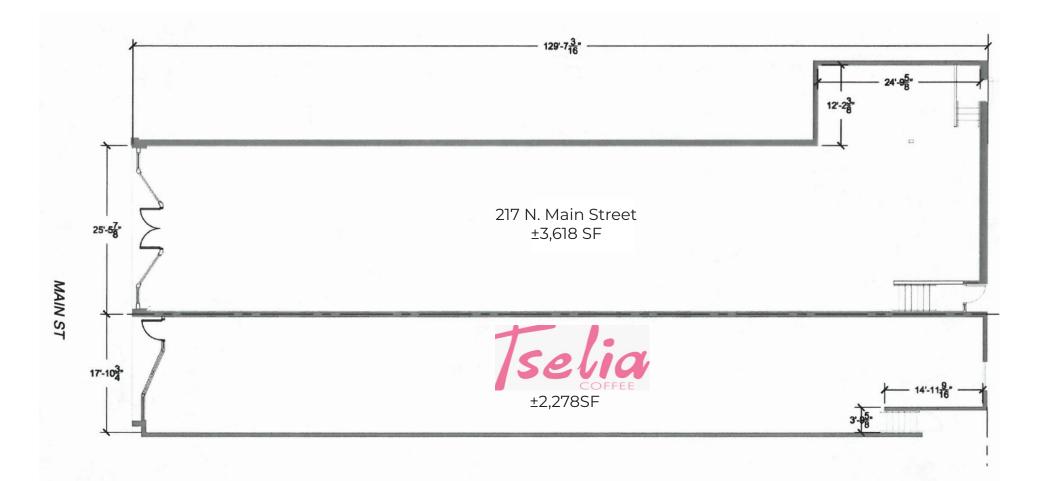

# Main Street Retail Available Leasing Plans

#### **PROPERTY FEATURES**

- Main Street retail space available for sublease
  - 217 N. Main Street: ±3,618 SF
- Current Maren + Main
- Located across from NOMA square, anchored by 327-room Hyatt Regency and office tower
- New storefronts recently installed
- Nearby retail/restaurants include Sushi Go, Kilwins, Tselia Coffee, Lou Lou Boutique, The Comedy Zone, Bluemercury, J. McLaughlin, Savannah Bee Company, Mast General Store