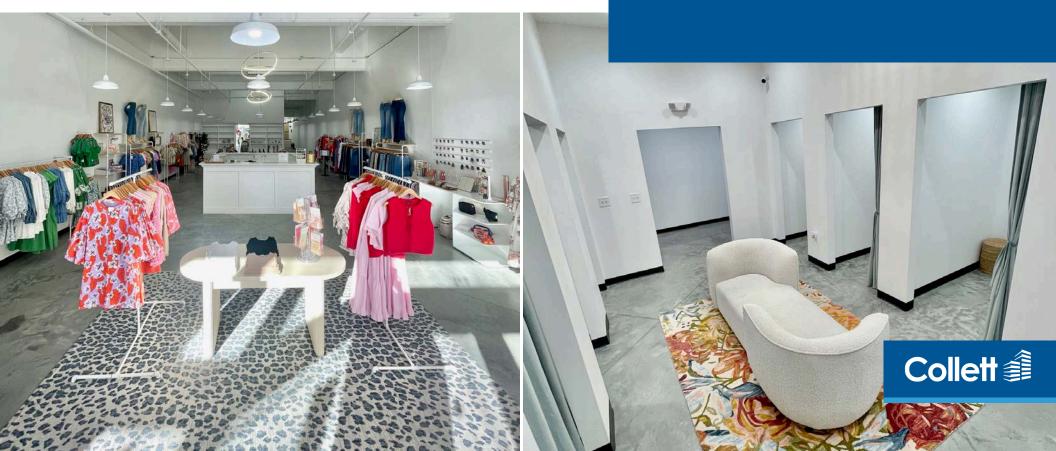

#### **PROPERTY FEATURES**

- Main Street retail space available for sublease
  - 217 N. Main Street: ±3,618 SF
- Current Maren + Main
- Located across from NOMA square, anchored by 327-room Hyatt Regency and office tower
- New storefronts recently installed
- Nearby retail/restaurants include Sushi Go, Kilwins, Tselia Coffee, Lou Lou Boutique, The Comedy Zone, Bluemercury, J. McLaughlin, Savannah Bee Company, Mast General Store

# Main Street Retail Available Leasing Plans