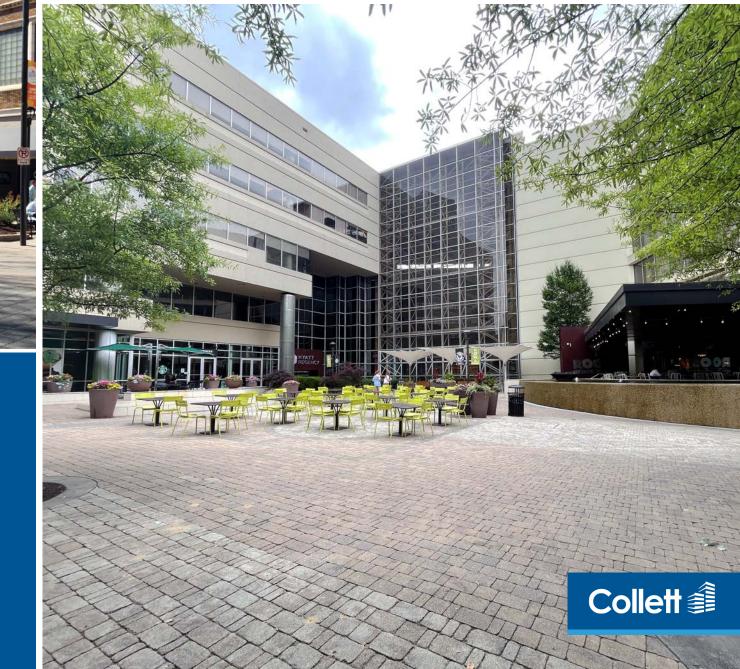

### Main Street Retail Available NOMA Square

NOMA Square is the large plaza situated in the North Main area of Downtown Greenville, SC.

Located directly across from 217-219 N. Main Street, NOMA Square is anchored by a 327-room Hyatt Regency and office tower with on-site retail and restaurants. The attractive plaza features a permanent stage and is home to year round free community events including concerts, yoga, Oktoberfest, and more.