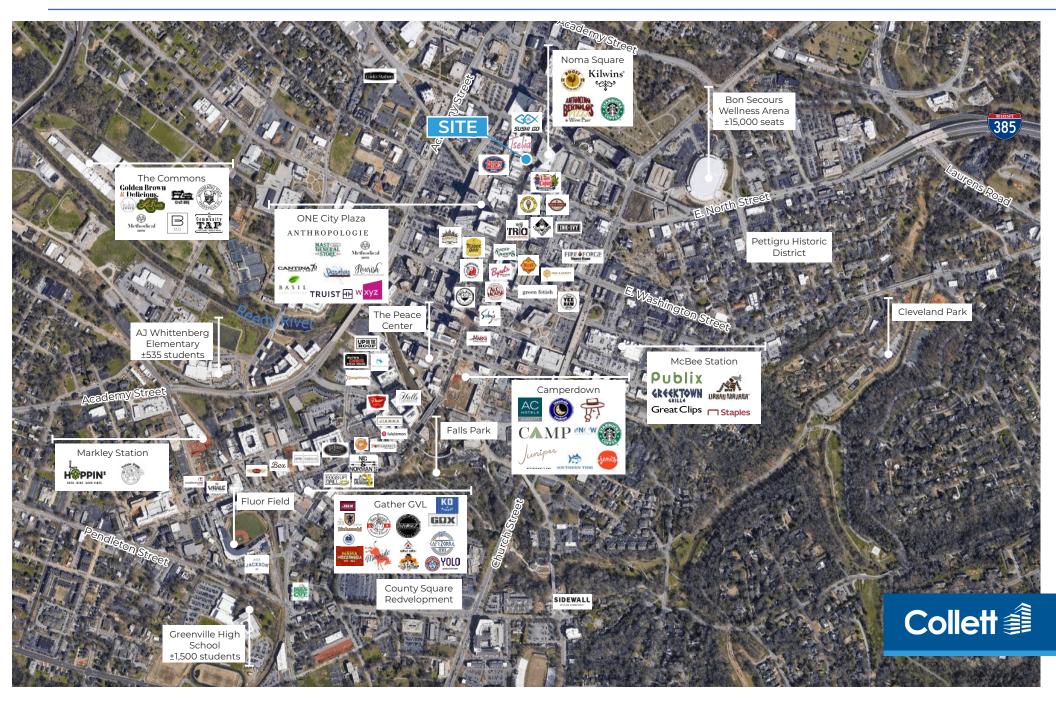

# Main Street Retail Available Aerial

#### **PROPERTY FEATURES**

- Main Street retail space available for sublease
  - 217 N. Main Street: ±3,618 SF
- Current Maren + Main
- Located across from NOMA square, anchored by 327-room Hyatt Regency and office tower
- New storefronts recently installed
- Nearby retail/restaurants include Sushi Go, Kilwins, Tselia Coffee, Lou Lou Boutique, The Comedy Zone, Bluemercury, J. McLaughlin, Savannah Bee Company, Mast General Store

### Main Street Retail Available NOMA Square

NOMA Square is the large plaza situated in the North Main area of Downtown Greenville, SC.

Located directly across from 217-219 N. Main Street, NOMA Square is anchored by a 327-room Hyatt Regency and office tower with on-site retail and restaurants. The attractive plaza features a permanent stage and is home to year round free community events including concerts, yoga, Oktoberfest, and more.