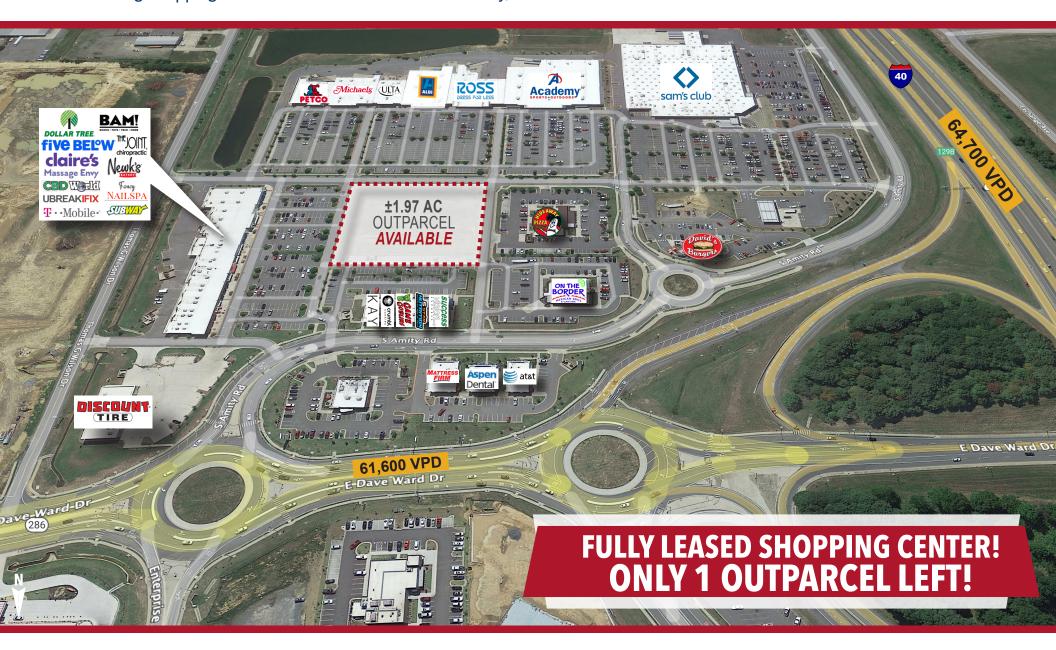

## FOR SALE, GROUND LEASE, OR BTS

±1.97 Acre Outparcel in a Fully Leased Center

#### **COMMENTS**

- 100% Leased Shopping Center
- Extremely well located power center with excellent interstate visibility and access
- Strong national anchor and junior-anchor cotenancy
- Conway is located in Faulkner County, one of the fastest growing counties in the country

### TRAFFIC COUNTS

I-40: 64,700 VPD

E. Dave Ward Dr: 61,600 VPD

PARTNER | AGENT **O** 501.375.3200 | **D** 501.244.7570

bmiller@kelleycp.com

Lewis Crossing Shopping Center | I-40 & Dave Ward Rd | Conway, AR 72032