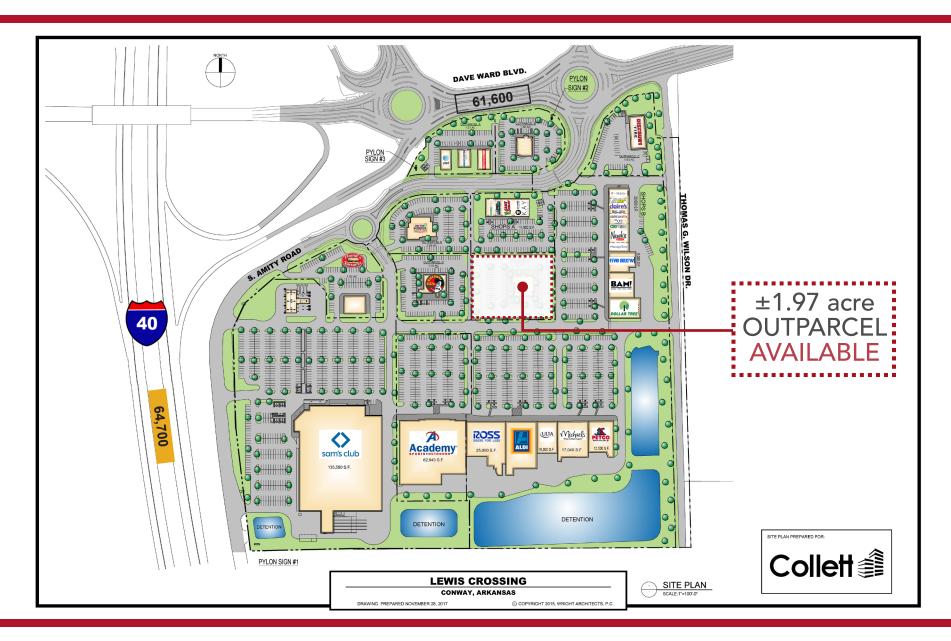

## FOR SALE, GROUND LEASE, OR BTS

±1.97 Acre Outparcel in a Fully Leased Center

#### **COMMENTS**

- 100% Leased Shopping Center
- Extremely well located power center with excellent interstate visibility and access
- Strong national anchor and junior-anchor cotenancy
- Conway is located in Faulkner County, one of the fastest growing counties in the country