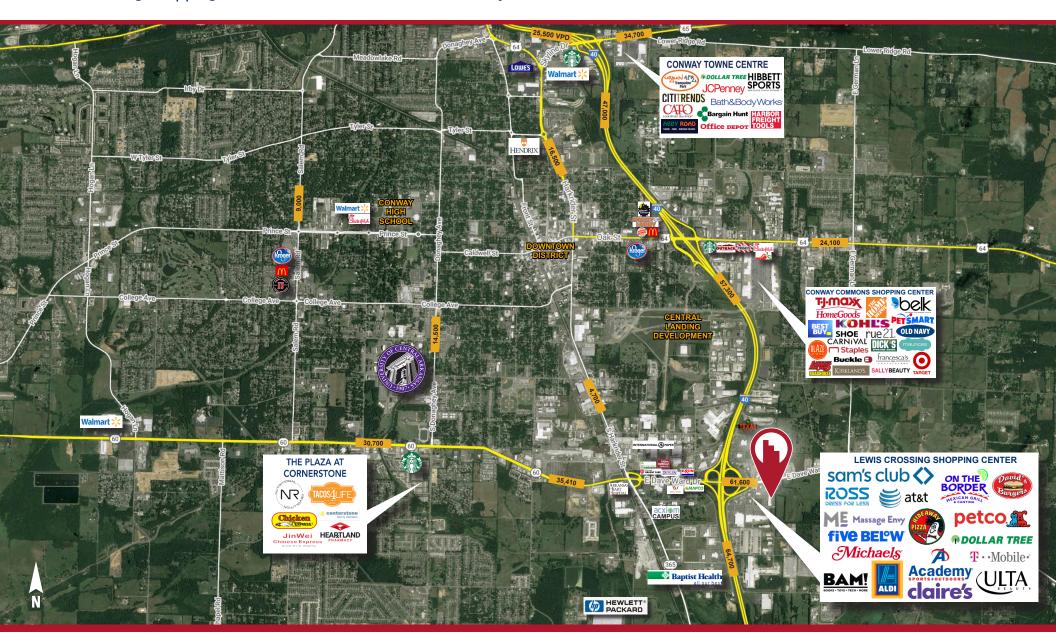

### TRAFFIC COUNTS

I-40: 64,700 VPD

E. Dave Ward Dr: 61,600 VPD

PARTNER | AGENT **O** 501.375.3200 | **D** 501.244.7570

bmiller@kelleycp.com

Lewis Crossing Shopping Center | I-40 & Dave Ward Rd | Conway, AR 72032